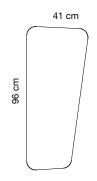

ity polyester fibre covered on the front with Snowsound-Fiber sound-absorbing polyester fabric fixed to the padding by means of removable metal elements on the back of the panel.

Each sound-absorbing element is fixed to the wall by means of three magnetic attachments, each consisting of a galvanised steel plate equipped with a magnet perimeter containment system and fixed to the panel by means of 4 self-threading screws, a non-magnetic spacer and a corresponding perforated magnet to be fixed to the wall.

Optional: steel safety cable to be hooked between the galvanised steel plate and the non-magnetic spacer.

Fire reaction class: Euroclass B-s2, d0.

The product is 100% recyclable and contains no felt or other materials of organic origin that are difficult to recycle.

## Dimensions:





























## Available colors: