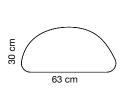

y polyester fibre covered on the front with Snowsound-Fiber sound-absorbing polyester fabric fixed to the padding by means of removable metal elements on the back of the panel.

Each sound-absorbing element is fixed to the wall by means of three magnetic attachments, each consisting of a galvanised steel plate equipped with a magnet perimeter containment system and fixed to the panel by means of 4 self-threading screws, a non-magnetic spacer and a corresponding perforated magnet to be fixed to the wall.

Optional: steel safety cable to be hooked between the galvanised steel plate and the non-magnetic spacer.

Fire reaction class: Euroclass B-s2, d0.

The product is 100% recyclable and contains no felt or other materials of organic origin that are difficult to recycle.

## Dimensions:





























## Available colors: