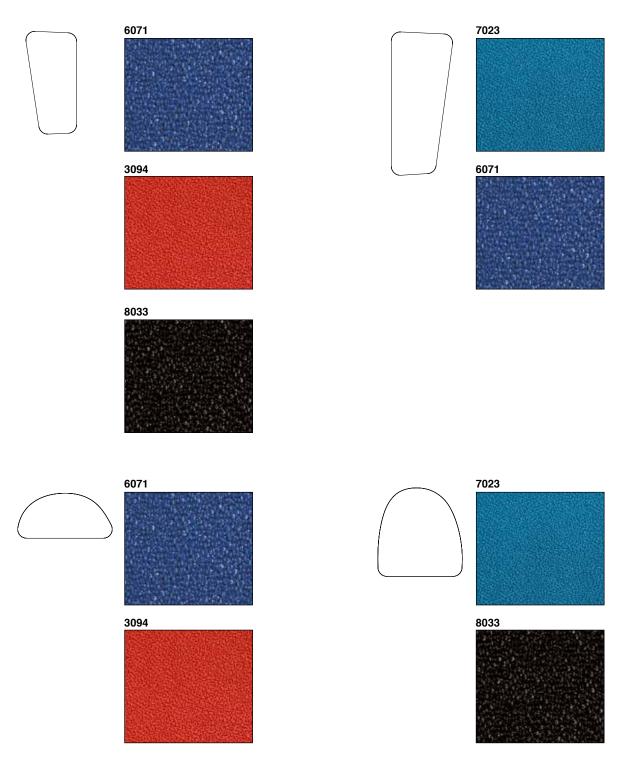

owsound-Fiber sound-absorbing polyester fabric fixed to the padding by means of removable metal elements on the back of the panel.

Each sound-absorbing element is fixed to the wall by means of three magnetic attachments, each consisting of a galvanised steel plate equipped with a magnet perimeter containment system and fixed to the panel by means of 4 self-threading screws, a non-magnetic spacer and a corresponding perforated magnet to be fixed to the wall.

Optional: steel safety cable to be hooked between the galvanised steel plate and the non-magnetic spacer.

Fire reaction class: Euroclass B-s2, d0.

The product is 100% recyclable and contains no felt or other materials of organic origin that are difficult to recycle.

## Dimensions:





























## Available colors: