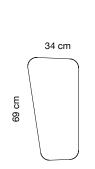

nsity polyester fibre covered on the front with Snowsound-Fiber sound-absorbing polyester fabric fixed to the padding by means of removable metal elements on the back of the panel.

Each sound-absorbing element is fixed to the wall by means of three magnetic attachments, each consisting of a galvanised steel plate equipped with a magnet perimeter containment system and fixed to the panel by means of 4 self-threading screws, a non-magnetic spacer and a corresponding perforated magnet to be fixed to the wall.

Optional: steel safety cable to be hooked between the galvanised steel plate and the non-magnetic spacer.

Fire reaction class: Euroclass B-s2, d0.

The product is 100% recyclable and contains no felt or other materials of organic origin that are difficult to recycle.

## Dimensions:





























## Available colors: