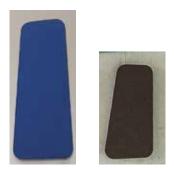

## **SPECIFICATION**

Range: TRI BU

Design: Paola Navone - Otto Studio

"Snowcustom" sound absorbing element, wall fixing.

A family of four sound-absorbing elements each consisting of an internal sound-absorbing padding in variable-density polyester fibre covered on the front with Snowsound-Fiber sound-absorbing polyester fabric fixed to the padding by means of removable metal elements on the back of the panel.

## Dimensions: