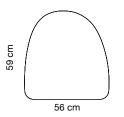

polyester fibre covered on the front with Snowsound-Fiber sound-absorbing polyester fabric fixed to the padding by means of removable metal elements on the back of the panel.

Each sound-absorbing element is fixed to the wall by means of three magnetic attachments, each consisting of a galvanised steel plate equipped with a magnet perimeter containment system and fixed to the panel by means of 4 self-threading screws, a non-magnetic spacer and a corresponding perforated magnet to be fixed to the wall.

Optional: steel safety cable to be hooked between the galvanised steel plate and the non-magnetic spacer.

Fire reaction class: Euroclass B-s2, d0.

The product is 100% recyclable and contains no felt or other materials of organic origin that are difficult to recycle.

## Dimensions:





























## Available colors: