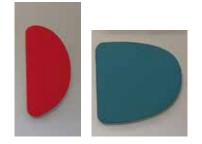

## **SPECIFICATION**

Range: TRI BU

Design: Paola Navone - Otto Studio

"Snowcustom" sound absorbing element, wall fixing.

A family of four sound-absorbing elements each consisting of an internal sound-absorbing padding in variable-density polyester fibre covered on the front with Snowsound-Fiber sound-absorbing polyester fabric fixed to the padding by means of removable metal elements on the back of the panel.

## Dimensions: