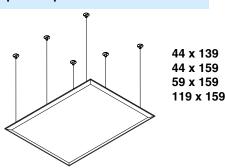

Panels dimensions: 75x44 cm 59x59 cm 119x119 cm 119x159 cm

119x44 cm 75x59 cm 139x44 cm 119x59 cm

159x44 cm 159x59 cm

## 6 pcs. for panel dimensions:

Caimi Brevetti S.p.A. reserves, by its unappealable judgment, the right to modify without prior notice the building materials, the technical and aesthetic specifications, as well as the dimensions of the products in this technical sheet, where pictures are purely as an indication