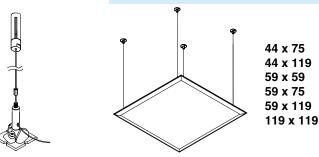

Panels dimensions: 75x44 cm 59x59 cm 119x119 cm 119x159 cm

119x44 cm 75x59 cm 139x44 cm 119x59 cm

159x44 cm 159x59 cm

## 6 pcs. for panel dimensions:

Caimi Brevetti S.p.A. reserves, by its unappealable judgment, the right to modify without prior notice the building materials, the technical and aesthetic specifications, as well as the dimensions of the products in this technical sheet, where pictures are purely as an indication