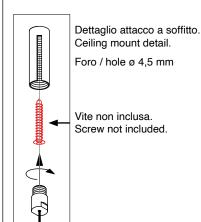

# Fixing kit description:

Ceiling fixings, each consisting of a galvanised steel cable, leaded at one end, each cable is hooked in the upper part to two turned and galvanised metal elements that allow the cable to be held by its leaded end and fixed to the ceiling by means of a single screw. In the lower part, each cable is held by a height adjustment and cable locking element, made of turned and galvanised metal screwed to a metal element for direct fixing to the sound-absorbing panel by means of three self-tapping screws.