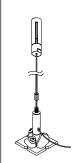

## **SPECIFICATION**

Range: SNOWSOUND CEILING EASY

Design: Caimi Lab

"Snowsound Technology" sound-absorbing element, suspended from the ceiling with cables.

# Fixing kit description:

Ceiling fixings, each consisting of a galvanised steel cable, leaded at one end, each cable is hooked in the upper part to two turned and galvanised metal elements that allow the cable to be held by its leaded end and fixed to the ceiling by means of a single screw. In the lower part, each cable is held by a height adjustment and cable locking element, made of turned and galvanised metal screwed to a metal element for direct fixing to the sound-absorbing panel by means of three self-tapping screws.