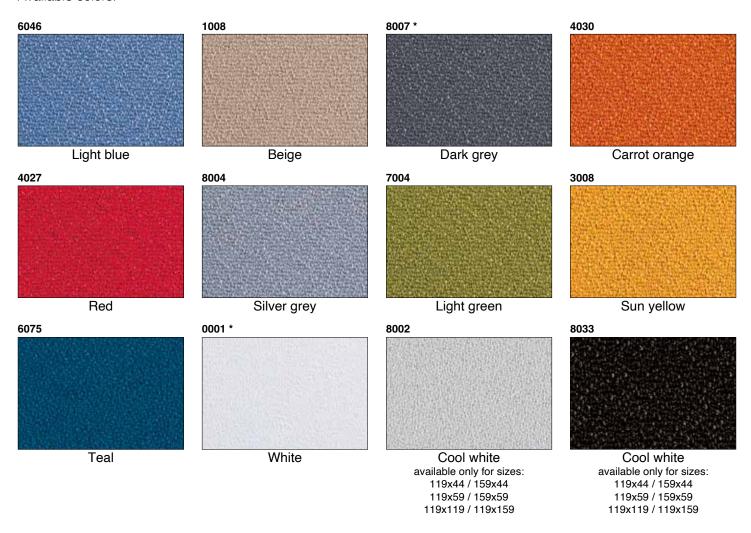

# Available colors:

Caimi Brevetti S.p.A. reserves, by its unappealable judgment, the right to modify without prior notice the building materials, the technical and aesthetic specifications, as well as the dimensions of the products in this technical sheet, where pictures are purely as an indication.

<sup>\*</sup> ATTENTION: dimensions ø 59 cm, ø 79 cm and ø 119 cm available only for colors White (0001) - Dark Grey (8007)