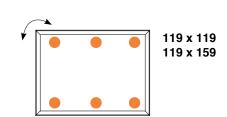

### Fixing supports description:

Magnetic wall fixings, each consisting of a galvanised steel plate equipped with a perimeter magnet retaining system and fixed to the panel by means of 4 self-tapping screws, a non-magnetic spacer and a corresponding perforated magnet to be fixed to the wall.