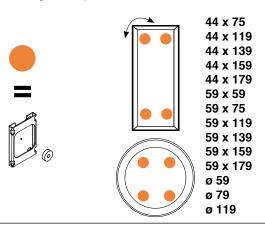

### Fixing supports description:

Magnetic wall fixings, each consisting of a galvanised steel plate equipped with a perimeter magnet retaining system and fixed to the panel by means of 4 self-tapping screws, a non-magnetic spacer and a corresponding perforated magnet to be fixed to the wall.

Optional: steel safety cable to be hooked between the galvanised steel plate and the non-magnetic spacer.