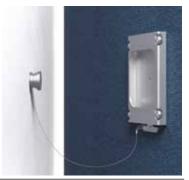

### Fixing supports description:

Magnetic wall fixings, each consisting of a galvanised steel plate equipped with a perimeter magnet retaining system and fixed to the panel by means of 4 self-tapping screws, a non-magnetic spacer and a corresponding perforated magnet to be fixed to the wall.

Optional: steel safety cable to be hooked between the galvanised steel plate and the non-magnetic spacer.