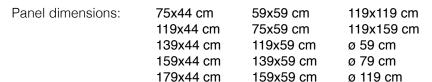

The panel has been tested in reverberation chamber according to UNI EN ISO 354 and obtained "Acoustic Absorption Class A", in accordance with UNI EN ISO 11654.

159x59 cm 179x59 cm

All formats can be used both vertically and horizontally

179x44 cm