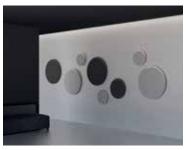

The panel has been tested in reverberation chamber according to UNI EN ISO 354 and obtained "Acoustic Absorption Class A", in accordance with UNI EN ISO 11654.

159x59 cm 179x59 cm

All formats can be used both vertically and horizontally