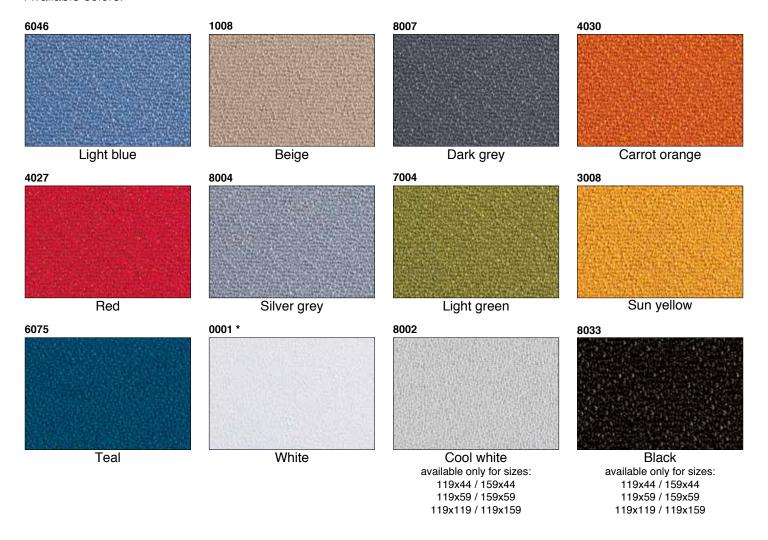

#### Available colors:

<sup>\*</sup> ATTENTION: dimensions 139x59 cm and 179x59 cm available only for colors White (0001) - Light Blue (6046) - Silver Grey (8004) - Dark Grey (8007)

<sup>\*</sup> ATTENTION: dimensions ø 59 cm, ø 79 cm and ø 119 cm available only for colors White (0001) - Dark Grey (8007)