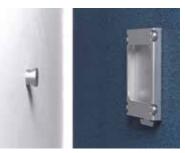

### Fixing supports description:

Magnetic wall fixings, each consisting of a galvanised steel plate equipped with a perimeter magnet retaining system and fixed to the panel by means of 4 self-tapping screws, a non-magnetic spacer and a corresponding perforated magnet to be fixed to the wall.