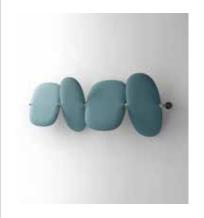

#### Panel description:

Both faces with convex section 36 mm thick, consisting of an internal padding in variable density polyester fiber. The density decreases moving towards the heart of the panel, which is covered on both sides with Trevira CS® polyester fabric, solidly applied to the padding. The panel is double sided, with same characteristics on both sides. It is characterized by the rigid edge obtained by the manufacturing process itself, without any supporting and/or stiffening frame.

The panels are equipped with a through-hole for the insertion of the tubular frame and are each completed with chrome-plated zamak shaped ferrules. The 50x50 cm and 36x57.5 cm panels can rotate on their own axis.

#### Structure description:

Structure consisting of a  $\emptyset$  20 mm galvanised steel tube fitted with threaded sleeves at the ends to which two wall-mounting brackets are attached by means of an M8x30 screw.