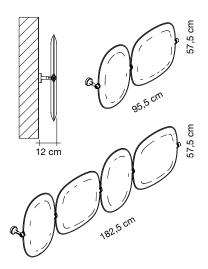

The panels are equipped with a through-hole for the insertion of the tubular frame and are each completed with chrome-plated zamak shaped ferrules. The 50x50 cm and 36x57.5 cm panels can rotate on their own axis.

The panel has been tested in reverberation chamber according to UNI EN ISO 354 and obtained "**Acoustic Absorption Class A**", in accordance with UNI EN ISO 11654.

Panels dimensions:

#### Structure description:

Structure consisting of a  $\emptyset$  20 mm galvanised steel tube fitted with threaded sleeves at the ends to which two wall-mounting brackets are attached by means of an M8x30 screw.

The supports each consist of: a chrome-plated zamak ring nut with holes for wall mounting; a chrome-plated zamak closing/connecting element with threaded end; a nickel-plated steel conical pin and a chrome-plated zamak connecting element. This element allows, by means of the conical pin, the wall support to be joined to the panel support tube. The whole is made integral by the insertion of M4x6 grub screws.