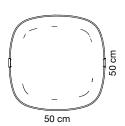

The panels are equipped with a through-hole for the insertion of the tubular frame and are each completed with chrome-plated zamak shaped ferrules. The 50x50 cm and 36x57.5 cm panels can rotate on their own axis.

The panel has been tested in reverberation chamber according to UNI EN ISO 354 and obtained "**Acoustic Absorption Class A**", in accordance with UNI EN ISO 11654.

Panels dimensions: