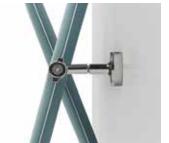

#### Structure description:

Structure consisting of a  $\emptyset$  20 mm galvanised steel tube fitted with threaded sleeves at the ends to which two wall-mounting brackets are attached by means of an M8x30 screw.

The supports each consist of: a chrome-plated zamak ring nut with holes for wall mounting; a chrome-plated zamak closing/connecting element with threaded end; a nickel-plated steel conical pin and a chrome-plated zamak connecting element. This element allows, by means of the conical pin, the wall support to be joined to the panel support tube. The whole is made integral by the insertion of M4x6 grub screws.