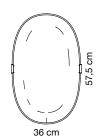

The panels are equipped with a through-hole for the insertion of the tubular frame and are each completed with chrome-plated zamak shaped ferrules. The 50x50 cm and 36x57.5 cm panels can rotate on their own axis.

The panel has been tested in reverberation chamber according to UNI EN ISO 354 and obtained "**Acoustic Absorption Class A**", in accordance with UNI EN ISO 11654.

Panels dimensions: