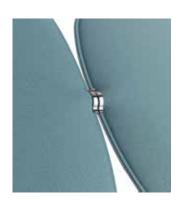

#### Structure description:

Structure consisting of a  $\emptyset$  20 mm galvanised steel tube fitted with threaded sleeves at the ends to which two wall-mounting brackets are attached by means of an M8x30 screw.

The supports each consist of: a chrome-plated zamak ring nut with holes for wall mounting; a chrome-plated zamak closing/connecting element with threaded end; a nickel-plated steel conical pin and a chrome-plated zamak connecting element. This element allows, by means of the conical pin, the wall support to be joined to the panel support tube. The whole is made integral by the insertion of M4x6 grub screws.