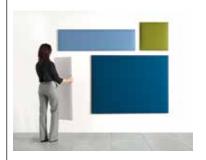

#### Panel description:

Both faces with convex section 36 mm thick, consisting of an internal padding in variable density polyester fiber. The density decreases moving towards the heart of the panel, which is covered on both sides with Trevira CS® polyester fabric, solidly applied to the padding. The panel is double sided, with same characteristics on both sides. It is characterized by the rigid edge obtained by the manufacturing process itself, without any supporting and/or stiffening frame.

The panel has been tested in reverberation chamber according to UNI EN ISO 354 and obtained "**Acoustic Absorption Class A**", in accordance with UNI EN ISO 11654.

Panels dimensions: 75x44 cm 59x59 cm 119x119 cm

119x44 cm 75x59 cm 119x159 cm 139x44 cm 119x59 cm Ø 59 cm 159x44 cm 139x59 cm Ø 79 cm 179x44 cm 159x59 cm Ø 119 cm

179x59 cm

All formats can be used both vertically and horizontally.

Painted zamak bracket to be fixed directly to the panel using 4x30 self-tapping screws. The bracket has a notched slot for screw/nail attachment.