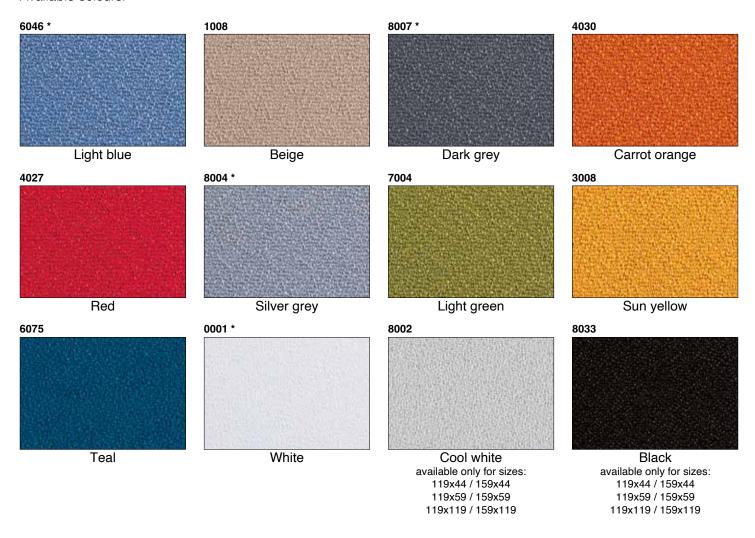

## Available colours:

 $<sup>^{\</sup>star}$  ATTENTION: dimensions 139x59 cm and 179x59 cm available only for colors White (0001) - Light Blue (6046) - Silver Grey (8004) - Dark Grey (8007)

<sup>\*</sup> ATTENTION: dimensions ø 59 cm, ø 79 cm and ø 119 cm available only for colors White (0001) - Dark Grey (8007)