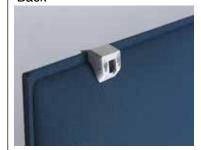

#### Front

Back

# Support description: SNOWFIX SMART

Wall fixings, each consisting of a galvanised steel plate and two technopolymer spacers. These components are fixed on the back of the panel by means of self-tapping screws and the plate has a notched slot to be fixed to the wall by nails or screws.