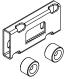

# Support description: SNOWFIX SMART

Wall fixings, each consisting of a galvanised steel plate and two technopolymer spacers. These components are fixed on the back of the panel by means of self-tapping screws and the plate has a notched slot to be fixed to the wall by nails or screws.