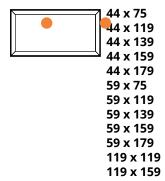

## 2 pcs for panel with dimensions:

The panel has been tested in reverberation chamber according to UNI EN ISO 354 and obtained "**Acoustic Absorption Class A**", in accordance with UNI EN ISO 11654.

Panels dimensions: 75x44 cm 59x59 cm 119x119 cm

119x44 cm 75x59 cm 119x159 cm 139x44 cm 119x59 cm Ø 59 cm 159x44 cm 139x59 cm Ø 79 cm 179x44 cm 159x59 cm Ø 119 cm

179x59 cm

All formats can be used both vertically and horizontally.

Painted zamak bracket to be fixed directly to the panel using 4x30 self-tapping screws. The bracket has a notched slot for screw/nail attachment.