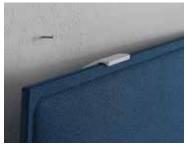

# Support description: SNOWFIX SMART

Wall fixings, each consisting of a galvanised steel plate and two technopolymer spacers. These components are fixed on the back of the panel by means of self-tapping screws and the plate has a notched slot to be fixed to the wall by nails or screws.