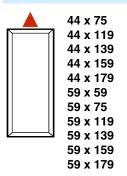

## 1 pc for panel with dimensions:

The panel has been tested in reverberation chamber according to UNI EN ISO 354 and obtained "**Acoustic Absorption Class A**", in accordance with UNI EN ISO 11654.

Panels dimensions: 75x44 cm 59x59 cm 119x119 cm

119x44 cm 75x59 cm 119x159 cm 139x44 cm 119x59 cm Ø 59 cm 159x44 cm 139x59 cm Ø 79 cm 179x44 cm 159x59 cm Ø 119 cm

179x59 cm

All formats can be used both vertically and horizontally.

Painted zamak bracket to be fixed directly to the panel using 4x30 self-tapping screws. The bracket has a notched slot for screw/nail attachment.