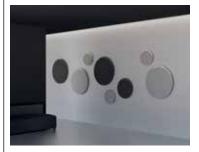

#### Panel description:

Both faces with convex section 36 mm thick, consisting of an internal padding in variable density polyester fiber. The density decreases moving towards the heart of the panel, which is covered on both sides with Trevira CS® polyester fabric, solidly applied to the padding. The panel is double sided, with same characteristics on both sides. It is characterized by the rigid edge obtained by the manufacturing process itself, without any supporting and/or stiffening frame.

The panel has been tested in reverberation chamber according to UNI EN ISO 354 and obtained "**Acoustic Absorption Class A**", in accordance with UNI EN ISO 11654.

Panels dimensions: 75x44 cm 59x59 cm 119x119 cm