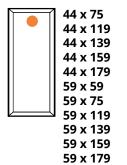

## 1 pc for panel with dimensions:

The panel has been tested in reverberation chamber according to UNI EN ISO 354 and obtained "**Acoustic Absorption Class A**", in accordance with UNI EN ISO 11654.

Panels dimensions: 75x44 cm 59x59 cm 119x119 cm

119x44 cm 75x59 cm 119x159 cm 139x44 cm 119x59 cm Ø 59 cm 159x44 cm 139x59 cm Ø 79 cm 179x44 cm 159x59 cm Ø 119 cm

179x59 cm

All formats can be used both vertically and horizontally.

Painted zamak bracket to be fixed directly to the panel using 4x30 self-tapping screws. The bracket has a notched slot for screw/nail attachment.