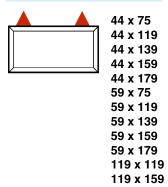

## 2 pcs for panel with dimensions:

The panel has been tested in reverberation chamber according to UNI EN ISO 354 and obtained "**Acoustic Absorption Class A**", in accordance with UNI EN ISO 11654.

Panels dimensions: 75x44 cm 59x59 cm 119x119 cm

119x44 cm 75x59 cm 119x159 cm 139x44 cm 119x59 cm Ø 59 cm 159x44 cm 139x59 cm Ø 79 cm 179x44 cm 159x59 cm Ø 119 cm

179x59 cm

All formats can be used both vertically and horizontally.

Painted zamak bracket to be fixed directly to the panel using 4x30 self-tapping screws. The bracket has a notched slot for screw/nail attachment.