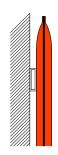

119x44 cm 75x59 cm 119x159 cm 139x44 cm 119x59 cm Ø 59 cm 159x44 cm 139x59 cm Ø 79 cm 179x44 cm 159x59 cm Ø 119 cm

179x59 cm

All formats can be used both vertically and horizontally.

Painted zamak bracket to be fixed directly to the panel using 4x30 self-tapping screws. The bracket has a notched slot for screw/nail attachment.

#### Front

Back

# Support description: SNOWFIX SMART

Wall fixings, each consisting of a galvanised steel plate and two technopolymer spacers. These components are fixed on the back of the panel by means of self-tapping screws and the plate has a notched slot to be fixed to the wall by nails or screws.