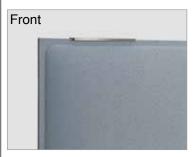

## Support description:

Wall support equipped with anti-release system, made of two zama elements: one plate that fixes directly to the panel with self-tapping screws and a support that fixes to the wall. These two parts are grafted into each other, firmly uniting, thanks to a threaded pin. Therefore the panel becomes immovable and only a thin profile on the upper edge remains visible, since the attachment remains hidden in the back.

Nickel satined support detail

Mat white support detail