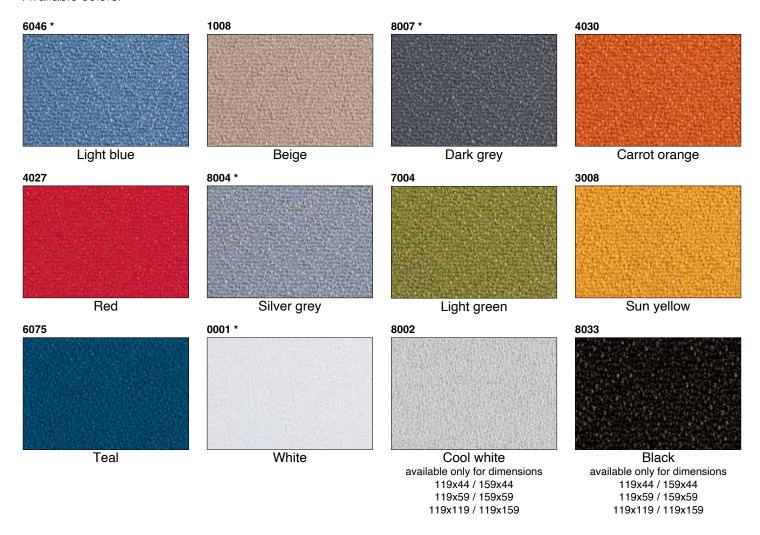

## Available colors:

<sup>\*</sup> ATTENTION: dimensions 139x59 cm and 179x59 cm available only for colors White (0001) - Light Blue (6046) - Silver Grey (8004) - Dark Grey (8007)