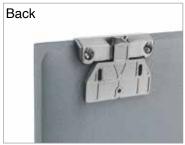

## Support description:

Wall support equipped with anti-release system, made of two zama elements: one plate that fixes directly to the panel with self-tapping screws and a support that fixes to the wall. These two parts are grafted into each other, firmly uniting, thanks to a threaded pin. Therefore the panel becomes immovable and only a thin profile on the upper edge remains visible, since the attachment remains hidden in the back.

Nickel satined support detail

Mat white support detail