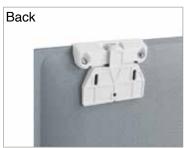

## Support description:

Wall support equipped with anti-release system, made of two zama elements: one plate that fixes directly to the panel with self-tapping screws and a support that fixes to the wall. These two parts are grafted into each other, firmly uniting, thanks to a threaded pin. Therefore the panel becomes immovable and only a thin profile on the upper edge remains visible, since the attachment remains hidden in the back.

Nickel satined support detail

Mat white support detail