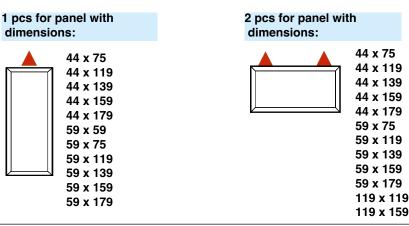

The panel has been tested in reverberation chamber according to UNI EN ISO 354 and obtained "Acoustic Absorption Class A", in accordance with UNI EN ISO 11654.

59x59 cm Panels dimensions: 75x44 cm 119x119 cm 119x44 cm 75x59 cm 119x159 cm

> 139x44 cm 119x59 cm 159x44 cm 139x59 cm 179x44 cm 159x59 cm 179x59 cm

All formats can be used both vertically and horizontally