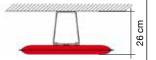

#### Fixing description:

Two pairs of metal supports are fixed through panel holes. Visible on both sides, covered on the front by a painted metal casing (same colour of the panel). A stiffening bar, made of epoxy powder coated steel, is fixed both to the rear supports and directly to the panel through screws. The panel can be fixed to the ceiling using epoxy powder coated spacers (3mm thick) or directly by means of special screws.