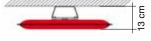

#### Fixing description:

Two pairs of metal supports are fixed through panel holes. Visible on both sides, covered on the front by a painted metal casing (same colour of the panel). A stiffening bar, made of epoxy powder coated steel, is fixed both to the rear supports and directly to the panel through screws. The panel can be fixed to the ceiling using epoxy powder coated spacers (3mm thick) or directly by means of special screws.