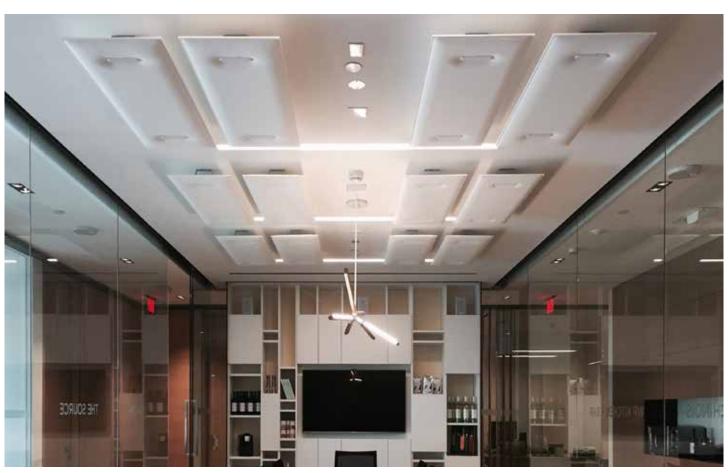

# MITESCO CEILING

### **SPECIFICATION**

Range: MITESCO

Design: Michele De Lucchi

"Snowsound Technology" sound-absorbing element fixed to the ceiling.

#### Panel description:

Both faces with convex section 36 mm thick, consisting of an internal padding in variable density polyester fiber. The density decreases moving towards the heart of the panel, which is covered on both sides with Trevira CS® polyester fabric, solidly applied to the padding. The panel is double sided, with same characteristics on both sides. It is characterized by the rigid edge obtained by the manufacturing process itself, without any supporting and/or stiffening frame. The panel is equipped with two series of punched holes for anchoring to the appropriate supports.