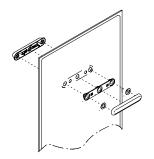

#### Fixing description:

Two pairs of metal supports are fixed through panel holes. Visible on both sides, covered on the front by a painted metal casing (same colour of the panel). A stiffening bar, made of epoxy powder coated steel, is fixed both to the rear supports and directly to the panel through screws. The panel can be fixed to the ceiling using epoxy powder coated spacers (3mm thick) or directly by means of special screws.