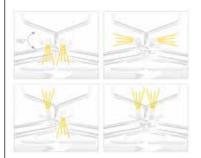

l polycarbonate diffuser are included. The degree of protection against the penetration of dust, solid objects and liquids is IP40.



| Luminaire details        |                         |
|--------------------------|-------------------------|
| Lammane details          |                         |
| Supply voltage           | 24V                     |
| Driver 24Vdc ( 110-240V) | included                |
| Insulation class         | CLI                     |
| IP number                | IP40                    |
| Glow wire                | 850° C                  |
| Impact test              | IK04                    |
| European standards       | EN60598-2-1             |
|                          | EN62471:2008, EN60825-1 |
| Photobiological risk     | RG0                     |