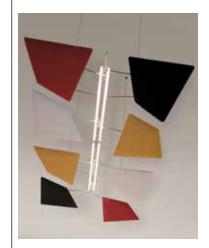

## LIGHTING ELEMENT TECHNICAL CARD

Description: Fixture complete with a high efficiency LED light source with a nominal flux of 2x2500 lm (3000 K). It is made from anodized aluminium. Driver 60W/24V, electric cable lenght 300 cm and stripled 280 led/mt with opal polycarbonate diffuser are included. The degree of protection against the penetration of dust, solid objects and liquids is IP40.