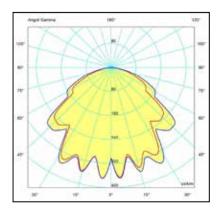

## LIGHTING ELEMENT TECHNICAL CARD

Description: Fixture complete with a high efficiency LED light source with a nominal flux of 2x2500 lm (3000 K). It is made from anodized aluminium. Driver 60W/24V, electric cable lenght 300 cm and stripled 280 led/mt with opal polycarbonate diffuser are included. The degree of protection against the penetration of dust, solid objects and liquids is IP40.