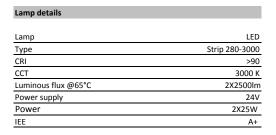

## LIGHTING ELEMENT TECHNICAL CARD

Description: Fixture complete with a high efficiency LED light source with a nominal flux of 2x2500 lm (3000 K). It is made from anodized aluminium. Driver 60W/24V, electric cable lenght 300 cm and stripled 280 led/mt with opal polycarbonate diffuser are included. The degree of protection against the penetration of dust, solid objects and liquids is IP40.

| Luminaire details        |                         |
|--------------------------|-------------------------|
| Lammane details          |                         |
| Supply voltage           | 24V                     |
| Driver 24Vdc ( 110-240V) | included                |
| Insulation class         | CLI                     |
| IP number                | IP40                    |
| Glow wire                | 850° C                  |
| Impact test              | IK04                    |
| European standards       | EN60598-2-1             |
|                          | EN62471:2008, EN60825-1 |
| Photobiological risk     | RG0                     |