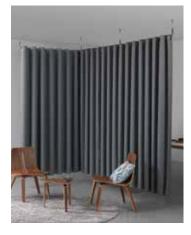

## SNOWSOUND (

CLASP DIVIDER

## SPECIFICATION

Range: CLASP Design: (a+b) Annalisa Dominoni, Benedetto Quaquaro

"Snowsound Fiber Technology" sound-absorbing element fixed to the wall.

## Fabric description:

Sound absorbing "Snowsound Fiber 3 Melange and Fiber 8 Bouclè" fabric made entirely of polyester, with 20x40 mm oval metal eyelets on the top for attachment to the structure.

The fabric has a Class1 fire reaction (Italian standard) and Euroclass B-s1, d0.