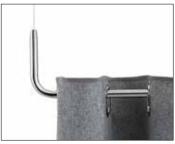

Fabric diomension:  $138x200 \text{ cm} = 2,8 \text{ m}^2$  $138x70 \text{ cm} = 0,96 \text{ m}^2$ 

Frame and fixing kit description:

The frame is made up of tubes, made of  $\emptyset$  15 mm chromed steel rods, connected between them by joints in chromed steel that allow angular or in-line joining. To these joints are added respectively: threaded cylindrical elements  $\emptyset$  10 mm which allow the precise height adjustment of the cables by means of a pressure system with security lock; steel cables  $\emptyset$  1.5 mm and circular plates in chromed steel  $\emptyset$  40 mm equipped with two holes for fixing screws to the ceiling.

End joint

Central joint

Corner joint

Caimi Brevetti S.p.A. reserves, by its unappealable judgment, the right to modify without prior notice the building materials, the technical and aesthetic specifications, as well as the dimensions of the products in this technical sheet, where pictures are purely as an indication.