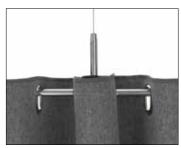

Fabric diomension:  $138x200 \text{ cm} = 2,8 \text{ m}^2$  $138x70 \text{ cm} = 0,96 \text{ m}^2$ 

Frame and fixing kit description:

The frame is made up of tubes, made of  $\emptyset$  15 mm chromed steel rods, connected between them by joints in chromed steel that allow angular or in-line joining. To these joints are added respectively: threaded cylindrical elements  $\emptyset$  10 mm which allow the precise height adjustment of the cables by means of a pressure system with security lock; steel cables  $\emptyset$  1.5 mm and circular plates in chromed steel  $\emptyset$  40 mm equipped with two holes for fixing screws to the ceiling.

End joint

Central joint

Corner joint

Caimi Brevetti S.p.A. reserves, by its unappealable judgment, the right to modify without prior notice the building materials, the technical and aesthetic specifications, as well as the dimensions of the products in this technical sheet, where pictures are purely as an indication.