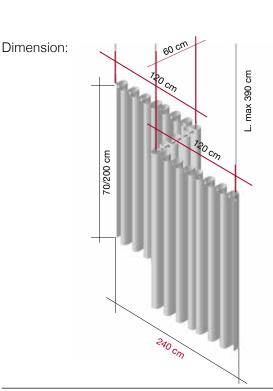

Fabric diomension:  $138x200 \text{ cm} = 2,8 \text{ m}^2$  $138x70 \text{ cm} = 0,96 \text{ m}^2$ 

Frame and fixing kit description:

The frame is made up of tubes, made of  $\emptyset$  15 mm chromed steel rods, connected between them by joints in chromed steel that allow angular or in-line joining. To these joints are added respectively: threaded cylindrical elements  $\emptyset$  10 mm which allow the precise height adjustment of the cables by means of a pressure system with security lock; steel cables  $\emptyset$  1.5 mm and circular plates in chromed steel  $\emptyset$  40 mm equipped with two holes for fixing screws to the ceiling.