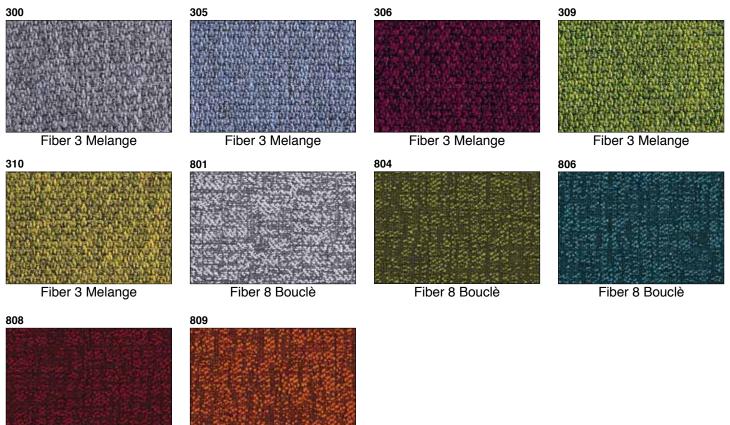

## Fabric description:

Sound absorbing "Snowsound Fiber 3 Melange and Fiber 8 Bouclè" fabric made entirely of polyester, with 20x40 mm oval metal eyelets on the top for attachment to the structure.

The fabric has a Class1 fire reaction (Italian standard) and Euroclass B-s1, d0.

## Available colors:

Fiber 8 Bouclè

Fiber 8 Bouclè

Caimi Brevetti S.p.A. reserves, by its unappealable judgment, the right to modify without prior notice the building materials, the technical and aesthetic specifications, as well as the dimensions of the products in this technical sheet, where pictures are purely as an indication.