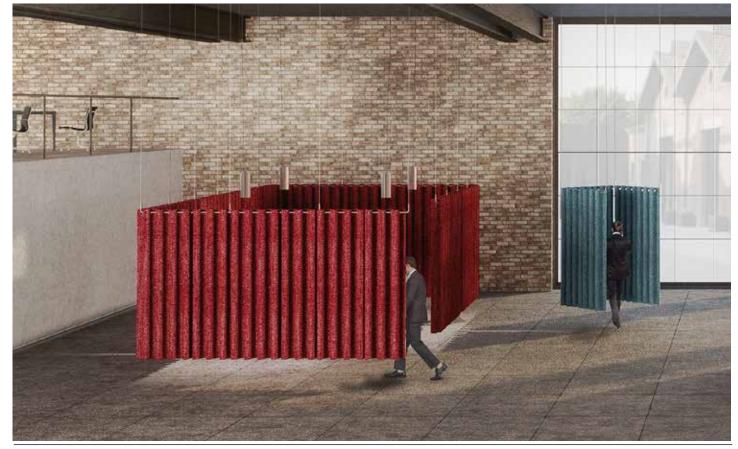

## SNOWSOUND (

CLASP DIVIDER

## SPECIFICATION

Range: CLASP Design: (a+b) Annalisa Dominoni, Benedetto Quaquaro

"Snowsound Fiber Technology" sound-absorbing element fixed to the wall.