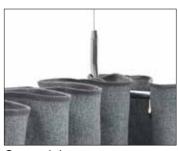

Fabric diomension:  $138x200 \text{ cm} = 2,8 \text{ m}^2$  $138x70 \text{ cm} = 0,96 \text{ m}^2$ 

Frame and fixing kit description:

The frame is made up of tubes, made of  $\emptyset$  15 mm chromed steel rods, connected between them by joints in chromed steel that allow angular or in-line joining. To these joints are added respectively: threaded cylindrical elements  $\emptyset$  10 mm which allow the precise height adjustment of the cables by means of a pressure system with security lock; steel cables  $\emptyset$  1.5 mm and circular plates in chromed steel  $\emptyset$  40 mm equipped with two holes for fixing screws to the ceiling.

End joint

Central joint

Corner joint

Caimi Brevetti S.p.A. reserves, by its unappealable judgment, the right to modify without prior notice the building materials, the technical and aesthetic specifications, as well as the dimensions of the products in this technical sheet, where pictures are purely as an indication.