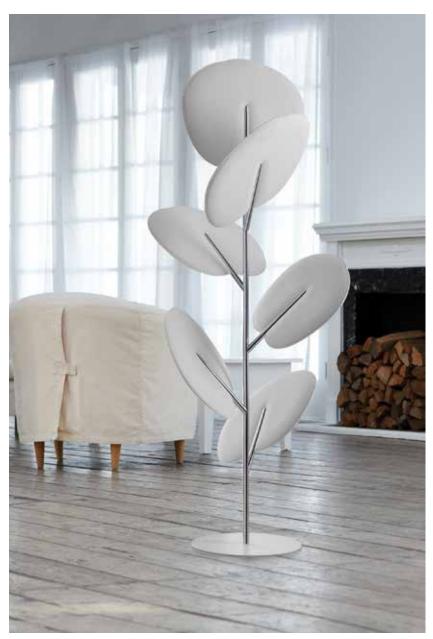

# SNOWSOUND (

**BOTANICA TOTEM** 

## SPECIFICATION

Range: **BOTANICA** Design: **Mario Trimarchi** 

"Snowsound Technology" sound absorbing element composed of 6 Botanica panels and a free-standing structure.

### Panel description:

Both faces with convex section 36 mm thick, consisting of an internal padding in variable density polyester fiber. The density decreases moving towards the heart of the panel, which is covered on both sides with Trevira CS® polyester fabric, solidly applied to the padding. The panel is double sided, with same characteristics on both sides. It is characterized by the rigid edge obtained by the manufacturing process itself, without any supporting and/or stiffening frame. The panel is equipped with a series of punched holes for anchoring to the appropriate supports.

#### Support description:

The support is composed of two parts in polished and chromed zama casting. The two elements are positioned on the two sides of the panel respectively. They align with each other thanks to special hooks and ribs, passing through the holes of the panel itself. The two sides are tightened with a screw, locking the panel inside them.

#### Structure description:

The sound absorbing elements (panels + supports) are inserted inside arms, welded to a chromed steel tubular structure ø 25 mm, fixed using grains.

The base is made of 5 mm thick steel, epoxy powder-coated and fixed to the structure using a M8x30 screw.