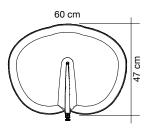

Dimensions:

### Panel description:

Both faces with convex section 36 mm thick, consisting of an internal padding in variable density polyester fiber. The density decreases moving towards the heart of the panel, which is covered on both sides with Trevira CS® polyester fabric, solidly applied to the padding. The panel is double sided, with same characteristics on both sides. It is characterized by the rigid edge obtained by the manufacturing process itself, without any supporting and/or stiffening frame. The panel is equipped with a series of punched holes for anchoring to the appropriate supports.