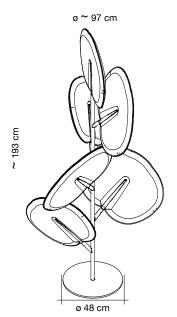

Dimensions:

#### Structure description:

The sound absorbing elements (panels + supports) are inserted inside arms, welded to a chromed steel tubular structure ø 25 mm, fixed using grains.

The base is made of 5 mm thick steel, epoxy powder-coated and fixed to the structure using a M8x30 screw.