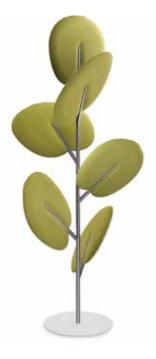

# SNOWSOUND (

**BOTANICA TOTEM** 

## SPECIFICATION

Range: **BOTANICA** Design: **Mario Trimarchi** 

"Snowsound Technology" sound absorbing element composed of 6 Botanica panels and a free-standing structure.

#### Structure description:

The sound absorbing elements (panels + supports) are inserted inside arms, welded to a chromed steel tubular structure ø 25 mm, fixed using grains.

The base is made of 5 mm thick steel, epoxy powder-coated and fixed to the structure using a M8x30 screw.