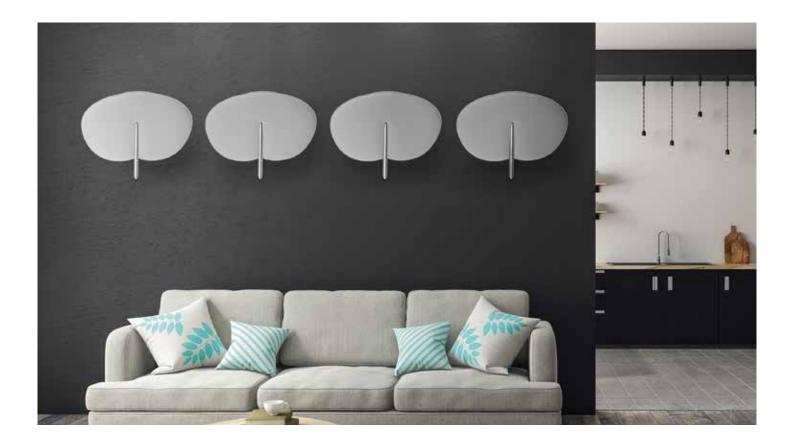

# BOTANICA 1979

#### **SPECIFICATION**

Range: **BOTANICA**Design: **Mario Trimarchi** 

"Snowsound Technology" sound-absorbing element fixed to the wall / ceiling