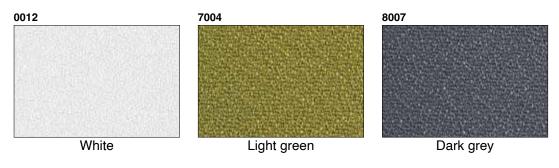

two elements are positioned on the two sides of the panel respectively. They align with each other thanks to special hooks and ribs, passing through the holes of the panel itself. The two sides are tightened with a screw, locking the panel inside them.

#### Fixing description:

Fastening element consisting of two parts; a solid milled aluminium core, with cavity for the passage of the anchoring screws to the wall/ceiling; a cylindrical casing, made of chromed steel, laser cut and equipped with two grains to lock both the sound-absorbing element (panel + support) amd the carter (to the internal core).







The products described in this data sheet are **CE marked** according to the harmonized product standard EN 13964 for the intended use as a drop ceiling.







## Available colours: