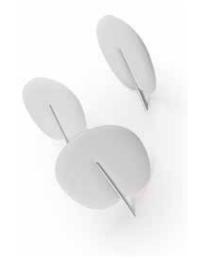

## Panel description:

Both faces with convex section 36 mm thick, consisting of an internal padding in variable density polyester fiber. The density decreases moving towards the heart of the panel, which is covered on both sides with Trevira CS® polyester fabric, solidly applied to the padding. The panel is double sided, with same characteristics on both sides. It is characterized by the rigid edge obtained by the manufacturing process itself, without any supporting and/or stiffening frame. The panel is equipped with a series of punched holes for anchoring to the appropriate supports.

### Support Description:

The support is composed of two parts in polished and chromed zama casting. The two elements are positioned on the two sides of the panel respectively. They align with each other thanks to special hooks and ribs, passing through the holes of the panel itself. The two sides are tightened with a screw, locking the panel inside them.

#### Fixing description:

Fastening element consisting of two parts; a solid milled aluminium core, with cavity for the passage of the anchoring screws to the wall/ceiling; a cylindrical casing, made of chromed steel, laser cut and equipped with two grains to lock both the sound-absorbing element (panel + support) amd the carter (to the internal core).