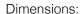

#### **SPECIFICATION**

Range: **BOTANICA**Design: **Mario Trimarchi** 

"Snowsound Technology" sound-absorbing element fixed to the wall / ceiling

## Panel description:

Both faces with convex section 36 mm thick, consisting of an internal padding in variable density polyester fiber. The density decreases moving towards the heart of the panel, which is covered on both sides with Trevira CS® polyester fabric, solidly applied to the padding. The panel is double sided, with same characteristics on both sides. It is characterized by the rigid edge obtained by the manufacturing process itself, without any supporting and/or stiffening frame. The panel is equipped with a series of punched holes for anchoring to the appropriate supports.

### Support Description:

The support is composed of two parts in polished and chromed zama casting. The two elements are positioned on the two sides of the panel respectively. They align with each other thanks to special hooks and ribs, passing through the holes of the panel itself. The two sides are tightened with a screw, locking the panel inside them.

#### Fixing description:

Fastening element consisting of two parts; a solid milled aluminium core, with cavity for the passage of the anchoring screws to the wall/ceiling; a cylindrical casing, made of chromed steel, laser cut and equipped with two grains to lock both the sound-absorbing element (panel + support) amd the carter (to the internal core).