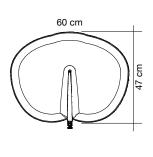

## Panel description:

Both faces with convex section 36 mm thick, consisting of an internal padding in variable density polyester fiber. The density decreases moving towards the heart of the panel, which is covered on both sides with Trevira CS® polyester fabric, solidly applied to the padding. The panel is double sided, with same characteristics on both sides. It is characterized by the rigid edge obtained by the manufacturing process itself, without any supporting and/or stiffening frame. The panel is equipped with a series of punched holes for anchoring to the appropriate supports.