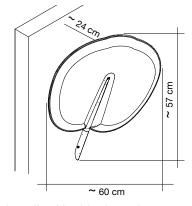

## Panel description:

Both faces with convex section 36 mm thick, consisting of an internal padding in variable density polyester fiber. The density decreases moving towards the heart of the panel, which is covered on both sides with Trevira CS® polyester fabric, solidly applied to the padding. The panel is double sided, with same characteristics on both sides. It is characterized by the rigid edge obtained by the manufacturing process itself, without any supporting and/or stiffening frame. The panel is equipped with a series of punched holes for anchoring to the appropriate supports.