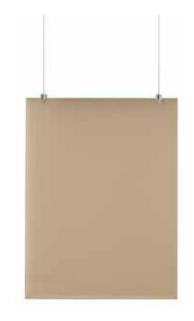

### **SPECIFICATION**

Range: BAFFLE OVERSIZE

Design: Marc Sadler

"Snowsound Technology" sound-absorbing element, suspended from the ceiling with cables.

#### Panel description:

Both faces with convex section 36 mm thick, consisting of an internal padding in variable density polyester fiber. The density decreases moving towards the heart of the panel, which is covered on both sides with Trevira CS® polyester fabric, solidly applied to the padding. The panel is double sided, with same characteristics on both sides. It is characterized by the rigid edge obtained by the manufacturing process itself, without any supporting and/or stiffening frame.

All formats can be used both vertically and horizontally