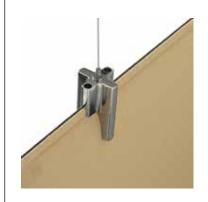

## Fixing kit description:

The ceiling fixing kit consists of two elements with cruciform section, made in die cast chromed aluminium, with integrated mechanism that grant precise height adjustment of the cables by means of a pressure system with safety lock. Hidden screws fixed to the edge of the panel grant direct connection without the aid of other accessories. . The following elements attach to the above fixings: two steel cables  $\varnothing$  1.5 mm and two circular plates in chromed steel  $\varnothing$  40 mm equipped with two holes for anchoring screws to the ceiling.