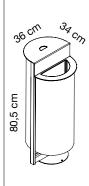

## **SPECIFICATION**

Range: TORRE

Design: Caimi Lab

Codes: 451-I

Code: **451-I** 

Dimension: height 80,5 cm, lenght 36 cm, depth 34 cm

Description: satin finish AISI 304 stainless steel wastepaper basket and ashtray, composed of: supporting frame made of vertical side tubes - 40 x 20 x 1.5 mm, welded to a circular base specially perforated to fasten it to the ground, a cylindrical 1 mm thick sheet-steel drum with rolled accident-proof edges and a perforated base to drain off rainwater.