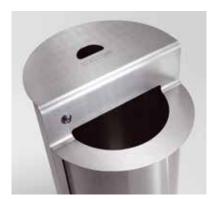

Lid with safety lock, made in folded 2 mm thick sheet-steel with a shaped hole for paper underneath, an upper hole for cigarettes and a stainless steel hinge fixed to the vertical tube so it can be opened from the side.