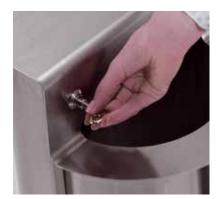

Extractible internal 0.8 mm sheet-steel ashtray.

Internal extractable bin liner holder ring in a 15x3 mm steel strip.

Detail of the lock

Detail of the liner holder