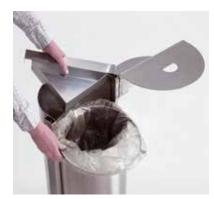

Lid with safety lock, made in folded 2 mm thick sheet-steel with a shaped hole for paper underneath, an upper hole for cigarettes and a stainless steel hinge fixed to the vertical tube so it can be opened from the side.

Extractible internal 0.8 mm sheet-steel ashtray.

Internal extractable bin liner holder ring in a 15x3 mm steel strip.

Detail of the lock

Detail of the liner holder