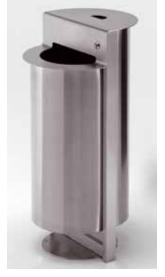

## **SPECIFICATION**

Range: TORRE

Design: Caimi Lab

Codes: 451-I

Code: **451-I** 

Dimension: height 80,5 cm, lenght 36 cm, depth 34 cm

Description: satin finish AISI 304 stainless steel wastepaper basket and ashtray, composed of: supporting frame made of vertical side tubes - 40 x 20 x 1.5 mm, welded to a circular base specially perforated to fasten it to the ground, a cylindrical 1 mm thick sheet-steel drum with rolled accident-proof edges and a perforated base to drain off rainwater.