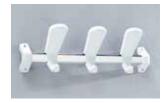

## **SPECIFICATION**

Range: SWING

Design: Claudio Bellini

Codes: **1523-B** 

Dimension: start unit: height 14 cm, lenght 45 cm, depth 10 cm

add-on unit: height 14 cm, lenght 42 cm, depth 10 cm

Description: wall-mounted 6-seat coat rail (3 knobs and 3 hooks) consisting of an oval 15x30 mm chromed steel support rail, with three coat hanger elements each comprising a knob and a hook, made of glossy white polycarbonate. The coat hanger elements can be left free to slide or be fixed by screws located at the rear. The support bar is fitted with two glossy white polycarbonate fixtures which are mounted on the wall using screws and dowels.

By simply removing the side caps the supports allow the two bars to be fitted together and hence adjust the wall-mounted coat rail to the desired length with multiple hangers.

To chi

1523-B