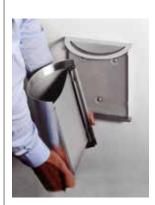

Description: satin finish AISI 304 stainless steel wall-mounted waste paper basket, also for outdoor use. It is composed of 2 parts: a plate with three holes for wall fixing and a removable section, to make the emptying process easier, with folded edges and a safety lock. The bottom of the basket is perforated to drain off rainwater.