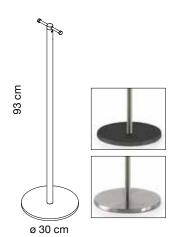

## **SPECIFICATION**

Range: SET

Design: Caimi Lab

Codes: 1SECB5-IN / 1SECB5-I (stanchions)

1SECBA7-IN / 1SECBA7-I (stanchions with bag holder / umbrella bag holder)

Dimensions: base ø 30 cm

stanchion ø 2,5 cm - H 91 cm o H 46 cm

Description: stanchions composed of a circular base (ø 30 cm), in black embossed epoxy powder-coated steel or covered in stainless steel with concentric satin finish and a satin-finish stainless steel tube (ø 2.5 cm, height 91 cm or 46 cm), which can be screwed into the lower part of the base by means of an M8 screw and equipped with a side hole in the upper part for attaching the stainless steel bag holder accessory. The connection to the stanchions is achieved thanks to an innovative quick coupling system with snap pin.