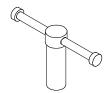

Codes: 1SEF1-I

Description: bag holder accessory in turned and satin-finished stainless steel, made up of two cylindrical small arms  $\emptyset$  9 mm, threaded at the end and equipped with two end pins with head  $\emptyset$  20 mm, which can be screwed to block the sliding of hanging objects.