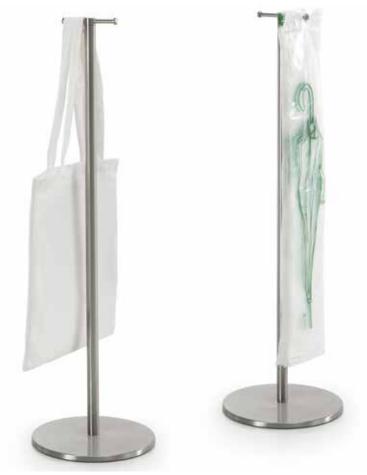

der-coated steel or covered in stainless steel with concentric satin finish and a satin-finish stainless steel tube (ø 2.5 cm, height 91 cm or 46 cm), which can be screwed into the lower part of the base by means of an M8 screw and equipped with a side hole in the upper part for attaching the stainless steel bag holder accessory. The connection to the stanchions is achieved thanks to an innovative quick coupling system with snap pin.

Codes: 1SEF1-I

Description: bag holder accessory in turned and satin-finished stainless steel, made up of two cylindrical small arms  $\emptyset$  9 mm, threaded at the end and equipped with two end pins with head  $\emptyset$  20 mm, which can be screwed to block the sliding of hanging objects.



1SECBA7-IN (black base)
1SECBA7-I (stainless steel base)