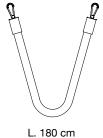

Codes: 1SECR1-N

Dimensions: ø 2 cm - lenght 180 cm

Descriptions: black technopolymer cord, with satin-finish stainless steel terminals at

both ends and galvanized and satin-finish zamak carabiners.

1SECBA5-IN (black base) 1SECBA5-I (stainless steel base)