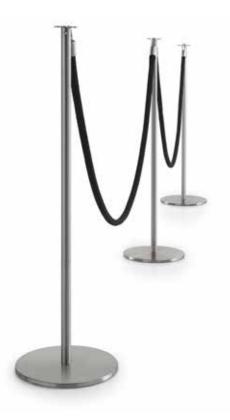

Dimensions: base ø 30 cm

stanchion ø 2,5 cm - H 91 cm o H 46 cm

Description: Two- and four-way stanchions for course markers cords, composed of a circular base (ø 30 cm), in black epoxy powder-coated embossed steel or covered in stainless steel with concentric satin finish and a satin-finish stainless steel tube (ø 2.5 cm, height 91 cm or 46 cm), which can be screwed into the lower part of the base by means of an M8 screw and has a side hole in the upper part for connecting the cord hooking element, also made of satin-finish stainless steel. The connection to the stanchion is achieved thanks to an innovative quick coupling system with snap pin.