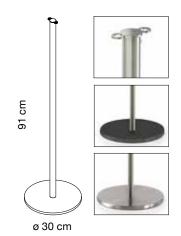

Dimensions: base ø 30 cm

stanchion ø 2,5 cm - H 91 cm o H 46 cm

Description: Two- and four-way stanchions for course markers cords, composed of a circular base (ø 30 cm), in black epoxy powder-coated embossed steel or covered in stainless steel with concentric satin finish and a satin-finish stainless steel tube (ø 2.5 cm, height 91 cm or 46 cm), which can be screwed into the lower part of the base by means of an M8 screw and has a side hole in the upper part for connecting the cord hooking element, also made of satin-finish stainless steel. The connection to the stanchion is achieved thanks to an innovative quick coupling system with snap pin.