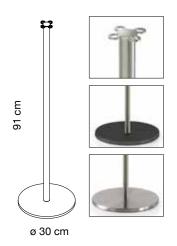

Dimensions: base ø 30 cm

stanchion ø 2,5 cm - H 91 cm o H 46 cm

Description: Two- and four-way stanchions for course markers cords, composed of a circular base (ø 30 cm), in black epoxy powder-coated embossed steel or covered in stainless steel with concentric satin finish and a satin-finish stainless steel tube (ø 2.5 cm, height 91 cm or 46 cm), which can be screwed into the lower part of the base by means of an M8 screw and has a side hole in the upper part for connecting the cord hooking element, also made of satin-finish stainless steel. The connection to the stanchion is achieved thanks to an innovative quick coupling system with snap pin.