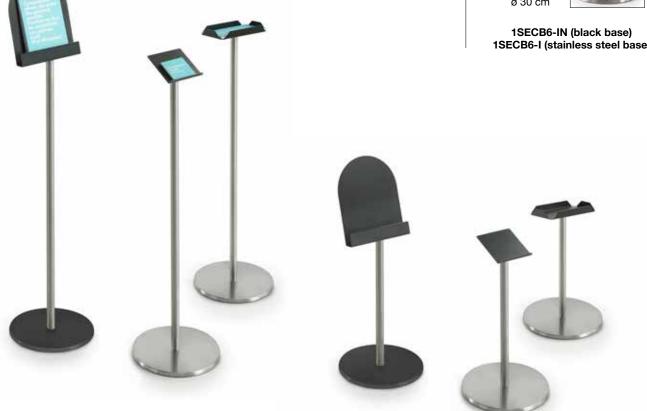

## Codes: **1SEF3-NB** (large shaped display unit)

1SEFG7-NB (large shaped display stand + cord connection element)

Dimensions: height 26 cm – lenght 22 cm – depth 3,5 cm – edge height front 4 cm (arge shaped display unit)

Description: large shaped display unit made of black embossed epoxy powder-coated steel. They can be hooked directly to the stanchions, or they can be attached to the 4-way satin-finish stainless steel connecting element for cords.

In both cases the coupling is achieved by means of an innovative quick coupling system with snap pin.

Codes: **1SEF2-NB** (brochure holder) **1SEFG8-NB** (brochure holder + cord connection element)

Dimensions: height 22 cm – lenght 11,4 cm – edge height front 3 cm (brochure holder)

Description: brochure holder made of black embossed epoxy powder-coated steel. They can be hooked directly to the stanchions, or they can be attached to the 4-way satin-finish stainless steel connecting element for cords.

In both cases the coupling is achieved by means of an innovative quick coupling system with snap pin.

- Codes: **1SEF4-NB** (shaped display unit lectern) **1SEFG9-NB** (shaped display unit - lectern + cord connection element)
- Dimensions: height 11 cm lenght 12 cm edge height front 1,2 cm (display unit - lectern)

Description: display unit - lectern made of black embossed epoxy powder-coated steel. They can be hooked directly to the stanchions, or they can be attached to the 4-way satin-finish stainless steel connecting element for cords. In both cases the coupling is achieved by means of an innovative quick coupling system with snap pin.