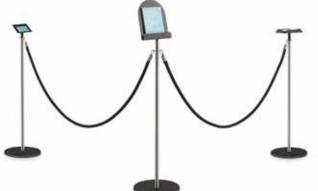

## SPECIFICATION

Range: SET

Design: Caimi Lab

Codes: 1SECB5-IN / 1SECB5-I / 1SECB6-IN / 1SECB6-I (stanchions)

Dimensions: base ø 30 cm stanchion ø 2,5 cm - H 91 cm o H 46 cm

Description: stanchions composed of a circular base (ø 30 cm), in black embossed epoxy powder-coated steel or covered with concentric satin-finished stainless steel and a satin-finished stainless steel tube (ø 2.5 cm, height 91 cm or 46 cm), which can be screwed into the lower part of the base by means of an M8 screw and has a side hole in the upper part for the attachment of accessories only or the attachment element for cords and accessories, also made of satin-finished stainless steel. The multiple element allows the connection of 4 cords and multifunctional accessories. The connection between stanchions and accessories is achieved thanks to an innovative quick coupling system with snap pin.

**1SECB5-IN** (black base) 1SECB5-I (stainless steel base)

Caimi Brevetti S.p.A. reserves, by its unappealable judgment, the right to modify without prior notice the building materials, the technical and aesthetic specifications, as well as the dimensions of the products in this technical sheet, where pictures are purely as an indication