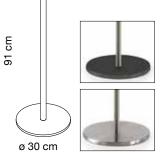

## SPECIFICATION

Range: SET

Design: Caimi Lab

Codes: 1SECB5-IN / 1SECB5-I / 1SECB6-IN / 1SECB6-I (stanchions)

Dimensions: base ø 30 cm stanchion ø 2,5 cm - H 91 cm o H 46 cm

Description: stanchions composed of a circular base (ø 30 cm), in black embossed epoxy powder-coated steel or covered with concentric satin-finished stainless steel and a satin-finished stainless steel tube (ø 2.5 cm, height 91 cm or 46 cm), which can be screwed into the lower part of the base by means of an M8 screw and has a side hole in the upper part for the attachment of accessories only or the attachment element for cords and accessories, also made of satin-finished stainless steel. The multiple element allows the connection of 4 cords and multifunctional accessories. The connection between stanchions and accessories is achieved thanks to an innovative quick coupling system with snap pin.

**1SECB5-IN** (black base) 1SECB5-I (stainless steel base)

Caimi Brevetti S.p.A. reserves, by its unappealable judgment, the right to modify without prior notice the building materials, the technical and aesthetic specifications, as well as the dimensions of the products in this technical sheet, where pictures are purely as an indication