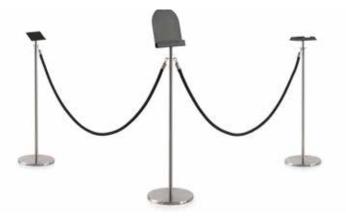

## SPECIFICATION

Range: SET

Design: Caimi Lab

Codes: 1SECB5-IN / 1SECB5-I / 1SECB6-IN / 1SECB6-I (stanchions)

Dimensions: base ø 30 cm stanchion ø 2,5 cm - H 91 cm o H 46 cm

Description: stanchions composed of a circular base (ø 30 cm), in black embossed epoxy powder-coated steel or covered with concentric satin-finished stainless steel and a satin-finished stainless steel tube (ø 2.5 cm, height 91 cm or 46 cm), which can be screwed into the lower part of the base by means of an M8 screw and has a side hole in the upper part for the attachment of accessories only or the attachment element for cords and accessories, also made of satin-finished stainless steel. The multiple element allows the connection of 4 cords and multifunctional accessories. The connection between stanchions and accessories is achieved thanks to an innovative quick coupling system with snap pin.

In both cases the coupling is achieved by means of an innovative quick coupling system with snap pin.

Codes: **1SEF2-NB** (brochure holder) **1SEFG8-NB** (brochure holder + cord connection element)

Dimensions: height 22 cm – lenght 11,4 cm – edge height front 3 cm (brochure holder)