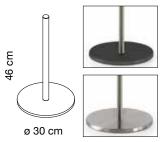

## SPECIFICATION

Range: SET

Design: Caimi Lab

Codes: 1SECB5-IN / 1SECB5-I / 1SECB6-IN / 1SECB6-I (stanchions)

Dimensions: base ø 30 cm stanchion ø 2,5 cm - H 91 cm o H 46 cm

Description: stanchions composed of a circular base (ø 30 cm), in black embossed epoxy powder-coated steel or covered with concentric satin-finished stainless steel and a satin-finished stainless steel tube (ø 2.5 cm, height 91 cm or 46 cm), which can be screwed into the lower part of the base by means of an M8 screw and has a side hole in the upper part for the attachment of accessories only or the attachment element for cords and accessories, also made of satin-finished stainless steel. The multiple element allows the connection of 4 cords and multifunctional accessories. The connection between stanchions and accessories is achieved thanks to an innovative quick coupling system with snap pin.