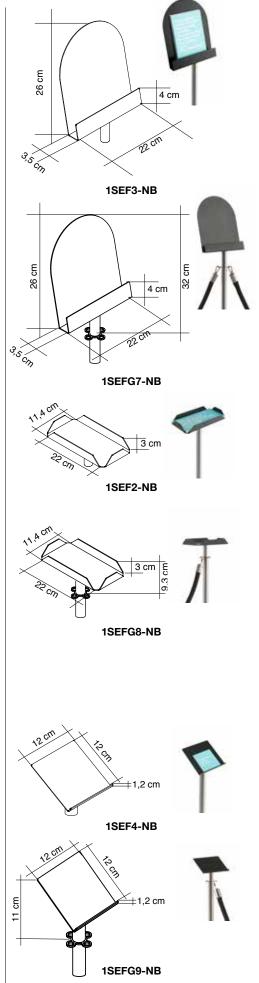

## Codes: **1SEF3-NB** (large shaped display unit)

1SEFG7-NB (large shaped display stand + cord connection element)

Dimensions: height 26 cm – lenght 22 cm – depth 3,5 cm – edge height front 4 cm (arge shaped display unit)

Description: large shaped display unit made of black embossed epoxy powder-coated steel. They can be hooked directly to the stanchions, or they can be attached to the 4-way satin-finish stainless steel connecting element for cords.

In both cases the coupling is achieved by means of an innovative quick coupling system with snap pin.

Codes: **1SEF2-NB** (brochure holder) **1SEFG8-NB** (brochure holder + cord connection element)

Dimensions: height 22 cm – lenght 11,4 cm – edge height front 3 cm (brochure holder)

Description: brochure holder made of black embossed epoxy powder-coated steel. They can be hooked directly to the stanchions, or they can be attached to the 4-way satin-finish stainless steel connecting element for cords.

In both cases the coupling is achieved by means of an innovative quick coupling system with snap pin.

- Codes: **1SEF4-NB** (shaped display unit lectern) **1SEFG9-NB** (shaped display unit - lectern + cord connection element)
- Dimensions: height 11 cm lenght 12 cm edge height front 1,2 cm (display unit - lectern)

Description: display unit - lectern made of black embossed epoxy powder-coated steel. They can be hooked directly to the stanchions, or they can be attached to the 4-way satin-finish stainless steel connecting element for cords. In both cases the coupling is achieved by means of an innovative quick coupling system with snap pin.