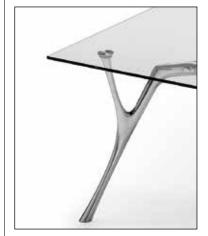

Description: table structure with polished aluminium finish composed of 2 cast aluminium, hand finished, monobloc legs with a V-shaped top and 1 extruded aluminium crosspiece fitted to the legs by aluminium expansion couplings and concealed steel screws underneath. Steel and high-tech polymer concealed adjustable feet are fitted at the end of each leg. Tempered and ground glass top, 12 mm thick, transparent finish.

Four  $\emptyset$  65 mm tapered stainless steel plates are glued to the glass top and fastened to the structure with a self-centring system with concealed screws.

The use of intermediate modules enables endless compositions to be obtained.