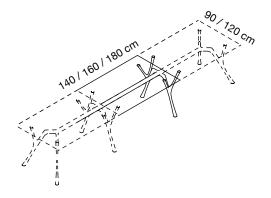

Codes: INTERMEDIATE MODULES

2PIS14090-AL, 2PIS140120-AL, 2PIS16090-AL, 2PIS160120-AL, 2PIS18090-AL,

2PIS180120-AL

Dimensions: 140 x 90 x h 73 cm - 140 x 120 x h 73 cm

160 x 90 x h 73 cm - 160 x 120 x h 73 cm 180 x 90 x h 73 cm - 180 x 120 x h 73 cm

Description: table structure with polished aluminium finish composed of 2 cast aluminium, hand finished, monobloc legs with a V-shaped top and 1 extruded aluminium crosspiece fitted to the legs by aluminium expansion couplings and concealed steel screws underneath. Steel and high-tech polymer concealed adjustable feet are fitted at the end of each leg. Tempered and ground glass top, 12 mm thick, transparent finish.

Four  $\emptyset$  65 mm tapered stainless steel plates are glued to the glass top and fastened to the structure with a self-centring system with concealed screws.

The use of intermediate modules enables endless compositions to be obtained.