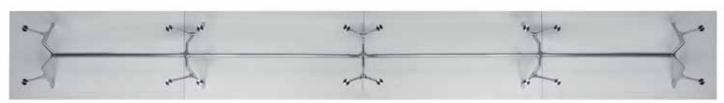

320 x 90 x h 73 cm - 320 x 120 x h 73 cm 360 x 90 x h 73 cm - 360 x 120 x h 73 cm

Description: table structure with polished aluminium finish composed of 6 cast aluminium, hand finished, monobloc legs and 2 extruded aluminium crosspieces fitted to the legs by aluminium expansion couplings and concealed steel screws underneath. 4 legs are placed at the ends of the tops, while 2 legs with a V-shaped top are placed in the middle to support and connect the two glass tops.

Steel and high-tech polymer concealed adjustable feet are fitted at the end of each leg. 2 tempered and ground glass tops, 12 mm thick, transparent finish.

Four  $\emptyset$  65 mm tapered stainless steel plates are glued to each glass top and fastened to the structure with a self-centring system with concealed screws.

Description: table structure with polished aluminium finish composed of 2 cast aluminium, hand finished, monobloc legs with a V-shaped top and 1 extruded aluminium crosspiece fitted to the legs by aluminium expansion couplings and concealed steel screws underneath. Steel and high-tech polymer concealed adjustable feet are fitted at the end of each leg. Tempered and ground glass top, 12 mm thick, transparent finish.

Four  $\emptyset$  65 mm tapered stainless steel plates are glued to the glass top and fastened to the structure with a self-centring system with concealed screws.

The use of intermediate modules enables endless compositions to be obtained.