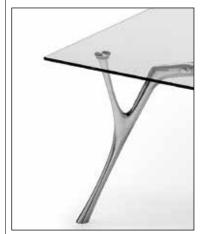

320 x 90 x h 73 cm - 320 x 120 x h 73 cm 360 x 90 x h 73 cm - 360 x 120 x h 73 cm

Description: table structure with polished aluminium finish composed of 6 cast aluminium, hand finished, monobloc legs and 2 extruded aluminium crosspieces fitted to the legs by aluminium expansion couplings and concealed steel screws underneath. 4 legs are placed at the ends of the tops, while 2 legs with a V-shaped top are placed in the middle to support and connect the two glass tops.

Steel and high-tech polymer concealed adjustable feet are fitted at the end of each leg. 2 tempered and ground glass tops, 12 mm thick, transparent finish.

Four  $\emptyset$  65 mm tapered stainless steel plates are glued to each glass top and fastened to the structure with a self-centring system with concealed screws.