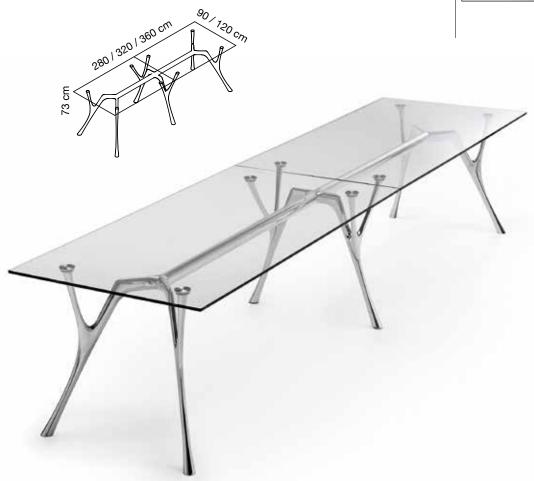

## **SPECIFICATION**

Range: **PEGASO** 

Design: Angelotti & Cardile

Codes: BASIC MODULES

2PI28090-AL, 2PI280120-AL, 2PI32090-AL, 2PI320120-AL, 2PI36090-AL,

2PI360120-AL

Dimensions: 280 x 90 x h 73 cm - 280 x 120 x h 73 cm

320 x 90 x h 73 cm - 320 x 120 x h 73 cm 360 x 90 x h 73 cm - 360 x 120 x h 73 cm

Description: table structure with polished aluminium finish composed of 6 cast aluminium, hand finished, monobloc legs and 2 extruded aluminium crosspieces fitted to the legs by aluminium expansion couplings and concealed steel screws underneath. 4 legs are placed at the ends of the tops, while 2 legs with a V-shaped top are placed in the middle to support and connect the two glass tops.

Steel and high-tech polymer concealed adjustable feet are fitted at the end of each leg. 2 tempered and ground glass tops, 12 mm thick, transparent finish.

Four  $\emptyset$  65 mm tapered stainless steel plates are glued to each glass top and fastened to the structure with a self-centring system with concealed screws.