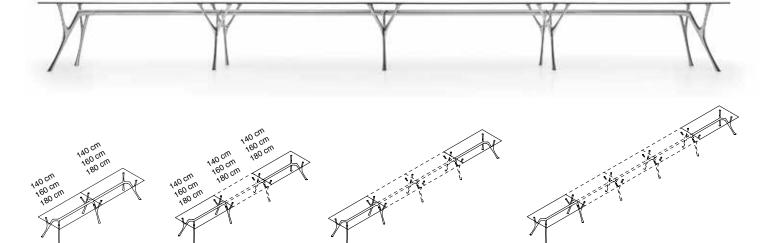

Codes: INTERMEDIATE MODULES

2PIS14090-AL, 2PIS140120-AL, 2PIS16090-AL, 2PIS160120-AL, 2PIS18090-AL,

2PIS180120-AL

Dimensions: 140 x 90 x h 73 cm - 140 x 120 x h 73 cm

160 x 90 x h 73 cm - 160 x 120 x h 73 cm 180 x 90 x h 73 cm - 180 x 120 x h 73 cm

Description: table structure with polished aluminium finish composed of 2 cast aluminium, hand finished, monobloc legs with a V-shaped top and 1 extruded aluminium crosspiece fitted to the legs by aluminium expansion couplings and concealed steel screws underneath. Steel and high-tech polymer concealed adjustable feet are fitted at the end of each leg. Tempered and ground glass top, 12 mm thick, transparent finish.

Four  $\emptyset$  65 mm tapered stainless steel plates are glued to the glass top and fastened to the structure with a self-centring system with concealed screws.

The use of intermediate modules enables endless compositions to be obtained.