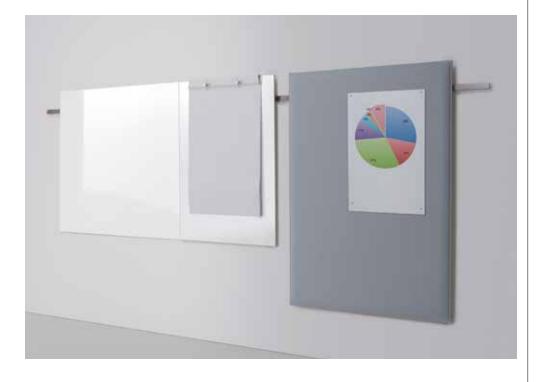

# Codes: **1ME90 (whiteboard) 119 x 89 cm 1ME120 (whiteboard) 119 x 119 cm**

Description: polished laminate whiteboard equipped on its back with an epoxy powder-coated (white) steel structure and techno polymer which is attached to an aluminum plate allowing hooking/release from the 1ME200 profile. The whiteboard is writable using dry erase markers.

### Code: 1ME204 (support for sheets of paper)

Description: painted steel support with frontal knobs in chromed steel which allowing the locking of sheets of paper and hooking/release from whiteboards codes 1ME90 and 1ME120.