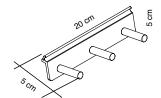

## Code: 1ME203 (coat hanger)

Description: coat hanger in brushed aluminum with 3 brushed steel hooks. The upper profile enables hooking/release from the 1ME200 profile.