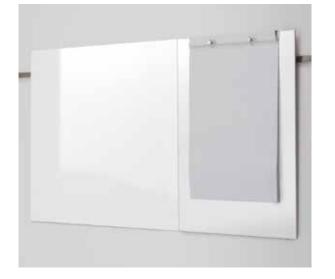

# Codes: **1ME90 (whiteboard) 119 x 89 cm 1ME120 (whiteboard) 119 x 119 cm**

Description: polished laminate whiteboard equipped on its back with an epoxy powder-coated (white) steel structure and techno polymer which is attached to an aluminum plate allowing hooking/release from the 1ME200 profile. The whiteboard is writable using dry erase markers.

### Code: 1ME204 (support for sheets of paper)

Description: painted steel support with frontal knobs in chromed steel which allowing the locking of sheets of paper and hooking/release from whiteboards codes 1ME90 and 1ME120.