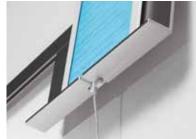

# Codes: **1ME90 (whiteboard) 119 x 89 cm 1ME120 (whiteboard) 119 x 119 cm**

Description: polished laminate whiteboard equipped on its back with an epoxy powder-coated (white) steel structure and techno polymer which is attached to an aluminum plate allowing hooking/release from the 1ME200 profile. The whiteboard is writable using dry erase markers.

### Code: 1ME204 (support for sheets of paper)

Description: painted steel support with frontal knobs in chromed steel which allowing the locking of sheets of paper and hooking/release from whiteboards codes 1ME90 and 1ME120.