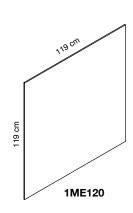

# Codes: **1ME90 (whiteboard) 119 x 89 cm 1ME120 (whiteboard) 119 x 119 cm**

Description: polished laminate whiteboard equipped on its back with an epoxy powder-coated (white) steel structure and techno polymer which is attached to an aluminum plate allowing hooking/release from the 1ME200 profile. The whiteboard is writable using dry erase markers.