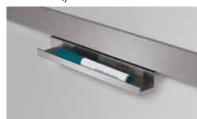

# Code: 1ME201 (tablet/object holder)

Description: tablet/object holder in brushed aluminum equipped with a cable passage slot under its lower profile. The upper profile enables hooking/release from the 1ME200 profile.