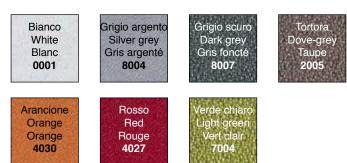

# Codes: 1ME1212-XX (119 x 119 cm) 1ME1216-XX (159 x 119 cm)

Description: wall posting, sound absorbing Snowsound technology panels equipped with a back structure in galvanized steel and techno polymer that is fixed to an aluminum plate allowing hooking/release from 1ME200 profile. Outer covering in polyester fabric

Colours available:

XX = colour option

Caimi Brevetti S.p.A. reserves, by its unappealable judgment, the right to modify without prior notice the building materials, the technical and aesthetic specifications, as well as the dimensions of the products in this technical sheet, where pictures are purely as an indication.