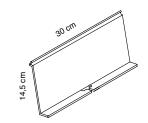

# Code: 1ME201 (tablet/object holder)

Description: tablet/object holder in brushed aluminum equipped with a cable passage slot under its lower profile. The upper profile enables hooking/release from the 1ME200 profile.

# Code: 1ME202 (object holder)

Description: object holder in brushed aluminum. The upper profile enables hooking/release from the 1ME200 profile.

Caimi Brevetti S.p.A. reserves, by its unappealable judgment, the right to modify without prior notice the building materials, the technical and aesthetic specifications, as well as the dimensions of the products in this technical sheet, where pictures are purely as an indication.