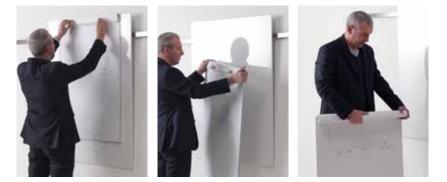

### Code: 1ME204 (support for sheets of paper)

Description: painted steel support with frontal knobs in chromed steel which allowing the locking of sheets of paper and hooking/release from whiteboards codes 1ME90 and 1ME120.