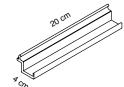

## Code: 1ME200 (wall profile)

Dimensions: L 200 cm

Description: brushed aluminum profile fixed to the wall with metal supports and equipped under its lower portion with a groove in order to hang accessories codes 1ME201,1ME202, 1ME203, 1ME120, 1ME204 and Snowsound technology panels codes 1ME1212-XX, 1ME1216-XX