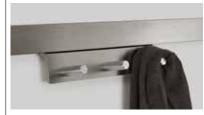

## Code: 1ME203 (coat hanger)

Description: coat hanger in brushed aluminum with 3 brushed steel hooks. The upper profile enables hooking/release from the 1ME200 profile.