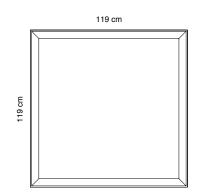

# Codes: **1ME90 (whiteboard) 119 x 89 cm 1ME120 (whiteboard) 119 x 119 cm**

Description: polished laminate whiteboard equipped on its back with an epoxy powder-coated (white) steel structure and techno polymer which is attached to an aluminum plate allowing hooking/release from the 1ME200 profile. The whiteboard is writable using dry erase markers.