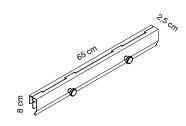

### Code: 1ME204 (support for sheets of paper)

Description: painted steel support with frontal knobs in chromed steel which allowing the locking of sheets of paper and hooking/release from whiteboards codes 1ME90 and 1ME120.