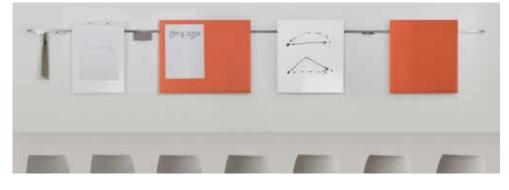

# MEETING \*

SPECIFICATION

### Range: **MEETING**

Design: Caimi Lab

## Code: 1ME200 (wall profile)

Dimensions: L 200 cm

Description: brushed aluminum profile fixed to the wall with metal supports and equipped under its lower portion with a groove in order to hang accessories codes 1ME201,1ME202, 1ME203, 1ME120, 1ME204 and Snowsound technology panels codes 1ME1212-XX, 1ME1216-XX

# Codes: **1ME90 (whiteboard) 119 x 89 cm 1ME120 (whiteboard) 119 x 119 cm**

Description: polished laminate whiteboard equipped on its back with an epoxy powder-coated (white) steel structure and techno polymer which is attached to an aluminum plate allowing hooking/release from the 1ME200 profile. The whiteboard is writable using dry erase markers.

# Codes: 1ME1212-XX (119 x 119 cm) 1ME1216-XX (159 x 119 cm)

Description: wall posting, sound absorbing Snowsound technology panels equipped with a back structure in galvanized steel and techno polymer that is fixed to an aluminum plate allowing hooking/release from 1ME200 profile. Outer covering in polyester fabric