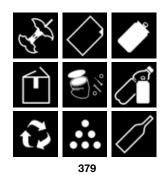

Code: **379** 

Dimensions: each symbol 3,8 x 3,8 cm

Description: set of 6 sheets of adhesive labels, each consisting of 9 different symbols for separate waste collection. These labels can be used to customise the MAXIMO containers.