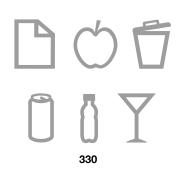

Code: **330** 

Dimensions: each symbol about 5 x 4,5 cm

Description: sheet of hi-tech polymer adhesive labels, consisting of 6 different symbols for separate waste collection.

These labels can be used to customise the MAXIMO containers.