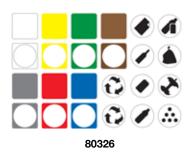

Code: **80326** 

Dimensions: each symbol 5,5 x 5,5 cm

Description: sheet of 24 combinable adhesive labels consisting of different symbols for separate waste collection.

These labels can be used to customise the MAXIMO containers.