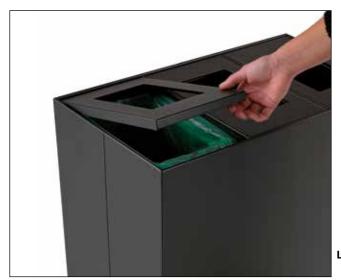

Description: three-compartment bin for waste separation with drum and base in 1mm thick sheet-steel powder-coated in black or mat white color, rounded accident-proof edges, the base has a foam profile to protect the floor. Upper lids with central hole to dispose of waste, made entirely in powder-coated steel, available in white or black. The lids are hinged to the drum by screws and can be lifted to allow the access to the drum to insert the bin liner. Bin liner holders in steel hinged to the drum by screws to easily insert, hook and remove the bin liner. The three compartments are separated by a epoxy powder-coated steel plate in black or matt white color.

Accessories: pocket display code 236

adhesive labels codes 379, 80326, 324, 325, 326, 327, 328, 329, 330

Lid detail

Format: A60

Description: methacrylate display pocket applicable to the MAXIMO containers using double-sided adhesive tape.