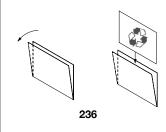

Accessories: pocket display code 236

adhesive labels codes 379, 80326, 324, 325, 326, 327, 328, 329, 330

Lid detail

Format: A60

Description: methacrylate display pocket applicable to the MAXIMO containers using double-sided adhesive tape.