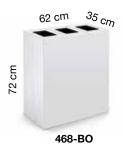

## **SPECIFICATION**

Range: MAXIMO

Design: Caimi Lab

Codes: 468-N, 468, BO, 236, 379, 80326, 324, 325, 326, 327, 328, 329, 330.

Codes: 468-N, 468-BO

Dimension: height 72 cm, lenght 62 cm, depth 35 cm.

Total capacity 150 Litres (3 x 50 Litres)

Description: three-compartment bin for waste separation with drum and base in 1mm thick sheet-steel powder-coated in black or mat white color, rounded accident-proof edges, the base has a foam profile to protect the floor. Upper lids with central hole to dispose of waste, made entirely in powder-coated steel, available in white or black. The lids are hinged to the drum by screws and can be lifted to allow the access to the drum to insert the bin liner. Bin liner holders in steel hinged to the drum by screws to easily insert, hook and remove the bin liner. The three compartments are separated by a epoxy powder-coated steel plate in black or matt white color.