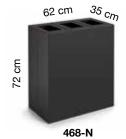

## **SPECIFICATION**

Range: MAXIMO

Design: Caimi Lab

Codes: 468-N, 468, BO, 236, 379, 80326, 324, 325, 326, 327, 328, 329, 330.

Codes: 468-N, 468-BO

Dimension: height 72 cm, lenght 62 cm, depth 35 cm.

Total capacity 150 Litres (3 x 50 Litres)