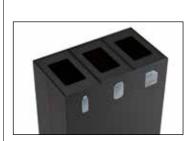

## **SPECIFICATION**

Range: MAXIMO

Design: Caimi Lab

Codes: 468-N, 468, BO, 236, 379, 80326, 324, 325, 326, 327, 328, 329, 330.

Codes: 468-N, 468-BO

Dimension: height 72 cm, lenght 62 cm, depth 35 cm.

Total capacity 150 Litres (3 x 50 Litres)

Description: three-compartment bin for waste separation with drum and base in 1mm thick sheet-steel powder-coated in black or mat white color, rounded accident-proof edges, the base has a foam profile to protect the floor. Upper lids with central hole to dispose of waste, made entirely in powder-coated steel, available in white or black. The lids are hinged to the drum by screws and can be lifted to allow the access to the drum to insert the bin liner. Bin liner holders in steel hinged to the drum by screws to easily insert, hook and remove the bin liner. The three compartments are separated by a epoxy powder-coated steel plate in black or matt white color.