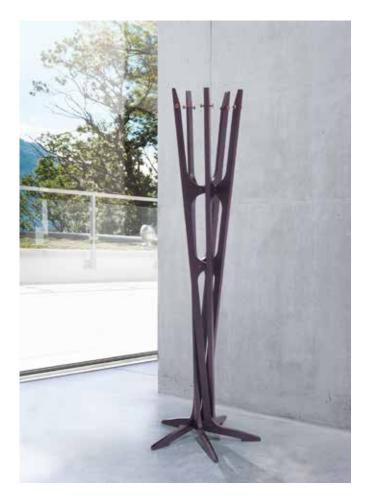

## **SPECIFICATION**

Range: MAESTRALE

Design: Massimo Colagrande

Code: **1482-TM** 

Dimension: height 161 cm, Ø 55 cm

Description: floor-standing coat-stand made entirely of ebony-stained birch plywood, with visible details in bronze-turned metal.

The coat-stand is composed by 5 identical elements, which, joined together, create an overall structure made of full and empty spaces with spaces for hanging clothes and personal items.

Caimi Brevetti S.p.A. reserves, by its unappealable judgment, the right to modify without prior notice the building materials, the technical and aesthetic specifications, as well as the dimensions of the products in this technical sheet, where pictures are purely as an indication.