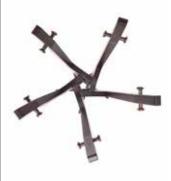

The coat-stand is composed by 5 identical elements, which, joined together, create an overall structure made of full and empty spaces with spaces for hanging clothes and personal items.

Caimi Brevetti S.p.A. reserves, by its unappealable judgment, the right to modify without prior notice the building materials, the technical and aesthetic specifications, as well as the dimensions of the products in this technical sheet, where pictures are purely as an indication.