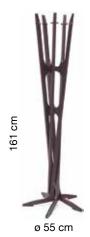

## **SPECIFICATION**

Range: MAESTRALE

Design: Massimo Colagrande

Code: **1482-TM** 

Dimension: height 161 cm, Ø 55 cm

Description: floor-standing coat-stand made entirely of ebony-stained birch plywood, with visible details in bronze-turned metal.