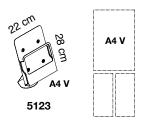

Code: **5123** 

Description: leaflet holder made from silver grey epoxy-powder coated steel sheet with a slot-in internal pocket divider. The holder is 40 mm long. They are attached to the table support base by 4 clamps at the back of the display unit available in the standard colour - grey. Each clamp consists of an element that contains the high-tech polymer cable lock hook, a threaded metal insert and a zinc-plated steel screw whose head is inserted in a high-tech polymer washer fitted on the front of the display unit which is entirely covered by the displayed literature, concealing the coupling system.