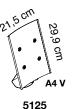

15 cm

5127

Codes: 5120, 5121, 5124, 5125

Description: display units made from silver-grey epoxy-powder coated steel sheet, with a concave curved shape, folded at the sides to form two side guides inside which a sheet of flexible and transparent PET is slotted to protect and hold the displayed literature in place. Two sheet metal flaps on the bottom edge of the display unit prevents the displayed literature from falling out.

They are attached to the table support base by 4 clamps at the back of the display unit available in the standard colour - grey. Each clamp consists of an element that contains the high-tech polymer cable lock hook, a threaded metal insert and a zinc-plated steel screw whose head is inserted in a high-tech polymer washer fitted on the front of the display unit which is entirely covered by the displayed literature, concealing the coupling system. The display unit table support base is made in silver-grey epoxy-powder coated steel and has a felt leveller to protect the surface.