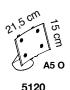

15 cm

5127

Codes: 5120, 5121, 5124, 5125

Description: display units made from silver-grey epoxy-powder coated steel sheet, with a concave curved shape, folded at the sides to form two side guides inside which a sheet of flexible and transparent PET is slotted to protect and hold the displayed literature in place. Two sheet metal flaps on the bottom edge of the display unit prevents the displayed literature from falling out.

They are attached to the table support base by 4 clamps at the back of the display unit available in the standard colour - grey. Each clamp consists of an element that contains the high-tech polymer cable lock hook, a threaded metal insert and a zinc-plated steel screw whose head is inserted in a high-tech polymer washer fitted on the front of the display unit which is entirely covered by the displayed literature, concealing the coupling system. The display unit table support base is made in silver-grey epoxy-powder coated steel and has a felt leveller to protect the surface.