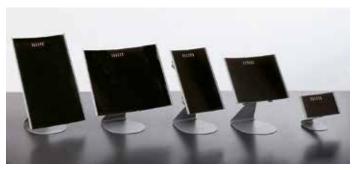

## **SPECIFICATION**

Range: KOALA

Design: Michele De Lucchi with Sezgin Aksu

Code: 5127

Description: display unit made from one single sheet of silver grey epoxy-powder coated steel. The upper section acts as a display unit and has a concave curved shape, folded at the sides to form two side guides inside which a sheet of flexible and transparent PET is slotted to protect and hold the displayed literature in place. Two sheet metal flaps on the bottom edge of the display unit prevents the displayed literature from falling out. The bottom section acts as a table support base and is fitted with a felt leveller to protect the surface.

15 cm

5127

Codes: 5120, 5121, 5124, 5125

Description: display units made from silver-grey epoxy-powder coated steel sheet, with a concave curved shape, folded at the sides to form two side guides inside which a sheet of flexible and transparent PET is slotted to protect and hold the displayed literature in place. Two sheet metal flaps on the bottom edge of the display unit prevents the displayed literature from falling out.

They are attached to the table support base by 4 clamps at the back of the display unit available in the standard colour - grey. Each clamp consists of an element that contains the high-tech polymer cable lock hook, a threaded metal insert and a zinc-plated steel screw whose head is inserted in a high-tech polymer washer fitted on the front of the display unit which is entirely covered by the displayed literature, concealing the coupling system. The display unit table support base is made in silver-grey epoxy-powder coated steel and has a felt leveller to protect the surface.