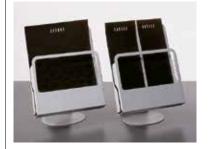

Code: **5123** 

Description: leaflet holder made from silver grey epoxy-powder coated steel sheet with a slot-in internal pocket divider. The holder is 40 mm long. They are attached to the table support base by 4 clamps at the back of the display unit available in the standard colour - grey. Each clamp consists of an element that contains the high-tech polymer cable lock hook, a threaded metal insert and a zinc-plated steel screw whose head is inserted in a high-tech polymer washer fitted on the front of the display unit which is entirely covered by the displayed literature, concealing the coupling system.