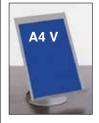

15 cm

5127

Codes: 5120, 5121, 5124, 5125

Description: display units made from silver-grey epoxy-powder coated steel sheet, with a concave curved shape, folded at the sides to form two side guides inside which a sheet of flexible and transparent PET is slotted to protect and hold the displayed literature in place. Two sheet metal flaps on the bottom edge of the display unit prevents the displayed literature from falling out.

They are attached to the table support base by 4 clamps at the back of the display unit available in the standard colour - grey. Each clamp consists of an element that contains the high-tech polymer cable lock hook, a threaded metal insert and a zinc-plated steel screw whose head is inserted in a high-tech polymer washer fitted on the front of the display unit which is entirely covered by the displayed literature, concealing the coupling system. The display unit table support base is made in silver-grey epoxy-powder coated steel and has a felt leveller to protect the surface.