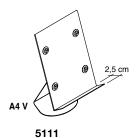

The display unit table support base is made in silver-grey epoxy-powder coated steel and has a felt leveller to protect the surface.

Code: 5111

Descrizione: book-rest made from silver-grey epoxy-powder coated steel sheet. They are attached to the table support base by 4 clamps at the back of the display unit available in the standard colour - grey. Each clamp consists of an element that contains the high-tech polymer cable lock hook, a threaded metal insert and a zinc-plated steel screw whose head is inserted in a high-tech polymer washer fitted on the front of the display unit which is entirely covered by the displayed literature, concealing the coupling system. The display unit table support base is made in silver-grey epoxy-powder coated steel and has a felt leveller to protect the surface.