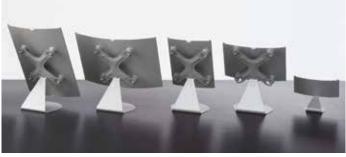

They are attached to the table support base by 4 clamps at the back of the display unit available in the standard colour - grey. Each clamp consists of an element that contains the high-tech polymer cable lock hook, a threaded metal insert and a zinc-plated steel screw whose head is inserted in a high-tech polymer washer fitted on the front of the display unit which is entirely covered by the displayed literature, concealing the coupling system. The display unit table support base is made in silver-grey epoxy-powder coated steel and has a felt leveller to protect the surface.

The display unit table support base is made in silver-grey epoxy-powder coated steel and has a felt leveller to protect the surface.

Code: 5111

Descrizione: book-rest made from silver-grey epoxy-powder coated steel sheet. They are attached to the table support base by 4 clamps at the back of the display unit available in the standard colour - grey. Each clamp consists of an element that contains the high-tech polymer cable lock hook, a threaded metal insert and a zinc-plated steel screw whose head is inserted in a high-tech polymer washer fitted on the front of the display unit which is entirely covered by the displayed literature, concealing the coupling system. The display unit table support base is made in silver-grey epoxy-powder coated steel and has a felt leveller to protect the surface.