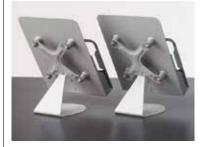

The display unit table support base is made in silver-grey epoxy-powder coated steel and has a felt leveller to protect the surface.

Code: 5111

Descrizione: book-rest made from silver-grey epoxy-powder coated steel sheet. They are attached to the table support base by 4 clamps at the back of the display unit available in the standard colour - grey. Each clamp consists of an element that contains the high-tech polymer cable lock hook, a threaded metal insert and a zinc-plated steel screw whose head is inserted in a high-tech polymer washer fitted on the front of the display unit which is entirely covered by the displayed literature, concealing the coupling system. The display unit table support base is made in silver-grey epoxy-powder coated steel and has a felt leveller to protect the surface.