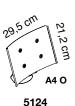

15 cm

5127

Codes: 5120, 5121, 5124, 5125

Description: display units made from silver-grey epoxy-powder coated steel sheet, with a concave curved shape, folded at the sides to form two side guides inside which a sheet of flexible and transparent PET is slotted to protect and hold the displayed literature in place. Two sheet metal flaps on the bottom edge of the display unit prevents the displayed literature from falling out.

They are attached to the table support base by 4 clamps at the back of the display unit available in the standard colour - grey. Each clamp consists of an element that contains the high-tech polymer cable lock hook, a threaded metal insert and a zinc-plated steel screw whose head is inserted in a high-tech polymer washer fitted on the front of the display unit which is entirely covered by the displayed literature, concealing the coupling system. The display unit table support base is made in silver-grey epoxy-powder coated steel and has a felt leveller to protect the surface.