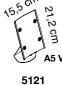

15 cm

5127

Codes: 5120, 5121, 5124, 5125

Description: display units made from silver-grey epoxy-powder coated steel sheet, with a concave curved shape, folded at the sides to form two side guides inside which a sheet of flexible and transparent PET is slotted to protect and hold the displayed literature in place. Two sheet metal flaps on the bottom edge of the display unit prevents the displayed literature from falling out.

They are attached to the table support base by 4 clamps at the back of the display unit available in the standard colour - grey. Each clamp consists of an element that contains the high-tech polymer cable lock hook, a threaded metal insert and a zinc-plated steel screw whose head is inserted in a high-tech polymer washer fitted on the front of the display unit which is entirely covered by the displayed literature, concealing the coupling system. The display unit table support base is made in silver-grey epoxy-powder coated steel and has a felt leveller to protect the surface.