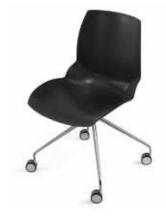

## **SPECIFICATION**

Range: KALEIDOS

Design: Michele De Lucchi e Sezgin Aksu

Codes: 9K404R-CN, 9K404R-CBO, 9K404R-CGR 9K402R-CN, 9K402R-CBO, 9K402R-CGR

Description: PA6 glass-filled polyamide shell with a special "watermark" surface finish that gives the chair extraordinary three-dimensional optical and tactile effects.

The chair shells are available in white, black and grey.

The frame has 4 chrome-plated tapered steel legs with high-tech polymer wheels with chrome details and polyurethane tread.

The frame is assembled by connecting 4 screws to the 4 threaded metal bushings inserted directly inside the chair shell.

Kaleidos chairs are fully recyclable.

**9K404R-XX** (box of 4 pieces) **9K402R-XX** (box of 2 pieces)

XX = colour options

Black shell

Grey shell