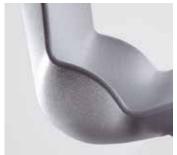

The chair shells are available in white, black and grey.

The frame has 4 chrome-plated tapered steel legs with high-tech polymer wheels with chrome details and polyurethane tread.

The frame is assembled by connecting 4 screws to the 4 threaded metal bushings inserted directly inside the chair shell.

Kaleidos chairs are fully recyclable.

**9K404R-XX** (box of 4 pieces) **9K402R-XX** (box of 2 pieces)

XX = colour options

Black shell

Grey shell