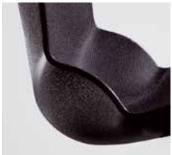

The chair shells are available in white, black and grey.

The frame has 4 chrome-plated tapered steel legs with high-tech polymer wheels with chrome details and polyurethane tread.

The frame is assembled by connecting 4 screws to the 4 threaded metal bushings inserted directly inside the chair shell.

Kaleidos chairs are fully recyclable.

**9K404R-XX** (box of 4 pieces) **9K402R-XX** (box of 2 pieces)

XX = colour options

Black shell

Grey shell