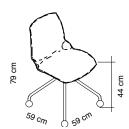

## **SPECIFICATION**

Range: KALEIDOS

Design: Michele De Lucchi e Sezgin Aksu

Codes: 9K404R-CN, 9K404R-CBO, 9K404R-CGR 9K402R-CN, 9K402R-CBO, 9K402R-CGR

Description: PA6 glass-filled polyamide shell with a special "watermark" surface finish that gives the chair extraordinary three-dimensional optical and tactile effects.

The chair shells are available in white, black and grey.

The frame has 4 chrome-plated tapered steel legs with high-tech polymer wheels with chrome details and polyurethane tread.

The frame is assembled by connecting 4 screws to the 4 threaded metal bushings inserted directly inside the chair shell.