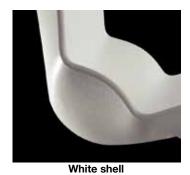

## **SPECIFICATION**

Range: KALEIDOS

Design: Michele De Lucchi e Sezgin Aksu

Codes: 9K404R-CN, 9K404R-CBO, 9K404R-CGR 9K402R-CN, 9K402R-CBO, 9K402R-CGR

Description: PA6 glass-filled polyamide shell with a special "watermark" surface finish that gives the chair extraordinary three-dimensional optical and tactile effects.

The chair shells are available in white, black and grey.

The frame has 4 chrome-plated tapered steel legs with high-tech polymer wheels with chrome details and polyurethane tread.

The frame is assembled by connecting 4 screws to the 4 threaded metal bushings inserted directly inside the chair shell.

Kaleidos chairs are fully recyclable.

**9K404R-XX** (box of 4 pieces) **9K402R-XX** (box of 2 pieces)

XX = colour options

Black shell

Grey shell