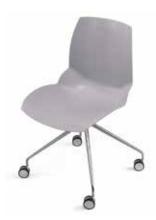

## **SPECIFICATION**

Range: KALEIDOS

Design: Michele De Lucchi e Sezgin Aksu

Codes: 9K404R-CN, 9K404R-CBO, 9K404R-CGR 9K402R-CN, 9K402R-CBO, 9K402R-CGR

Description: PA6 glass-filled polyamide shell with a special "watermark" surface finish that gives the chair extraordinary three-dimensional optical and tactile effects.

The chair shells are available in white, black and grey.

The frame has 4 chrome-plated tapered steel legs with high-tech polymer wheels with chrome details and polyurethane tread.

The frame is assembled by connecting 4 screws to the 4 threaded metal bushings inserted directly inside the chair shell.

Kaleidos chairs are fully recyclable.

**9K404R-XX** (box of 4 pieces) **9K402R-XX** (box of 2 pieces)

XX = colour options

Black shell

Grey shell