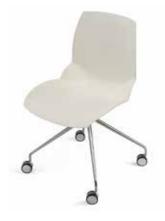

## **SPECIFICATION**

Range: KALEIDOS

Design: Michele De Lucchi e Sezgin Aksu

Codes: 9K404R-CN, 9K404R-CBO, 9K404R-CGR 9K402R-CN, 9K402R-CBO, 9K402R-CGR

Description: PA6 glass-filled polyamide shell with a special "watermark" surface finish that gives the chair extraordinary three-dimensional optical and tactile effects.

The chair shells are available in white, black and grey.

The frame has 4 chrome-plated tapered steel legs with high-tech polymer wheels with chrome details and polyurethane tread.

The frame is assembled by connecting 4 screws to the 4 threaded metal bushings inserted directly inside the chair shell.