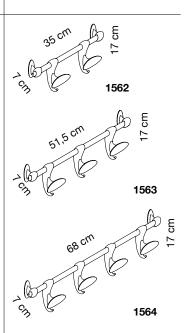

## SPECIFICATION

Range: HOOK

Design: Raffaello Manzoni

Codes: 1562, 1562-TT, 1563, 1563-TT, 1564, 1564-TT

Codes: 1562, 1562-TT

Dimension: start unit: height 17 cm, lenght 35 cm, depth 7 cm add-on unit: height 17 cm, lenght 33,5 cm, depth 7 cm

Description: 4-seat wall-mounted coat rail (2 knobs and 2 hooks). Support bar in 15x30 mm elliptic-shaped tubular chrome-plated steel, with two hanger elements consisting of a knob and hook, made in black high-tech polymer (code1562) or transparent (code 1562-TT) polycarbonate. The coat hanger elements can be left free to slide or be fixed by screws located at the rear. The support bar is fitted with two black high-tech polymer (code 1562) or transparent (code 1562) or transparent (code 1562-TT) polycarbonate supports which are mounted on the wall using four screws and dowels. The coat rail bar is equipped with two terminal supports (left and right) and an intermediate support for continuous assembly.

:012-1ENG

Dimension: start unit: height 17 cm, lenght 51,5 cm, depth 7 cm add-on unit: height 17 cm, lenght 50 cm, depth 7 cm

Description: 6-seat wall-mounted coat rail (3 knobs and 3 hooks). Support bar in 15x30 mm elliptic-shaped tubular chrome-plated steel, with three hanger elements consisting of a knob and hook, made in black high-tech polymer (code 1563) or transparent (code1563-TT) polycarbonate. The coat hanger elements can be left free to slide or be fixed by screws located at the rear. The support bar is fitted with two black high-tech polymer (code 1563) or transparent (code 1563) or transparent (code 1563-TT) polycarbonate supports which are mounted on the wall using four screws and dowels. The coat rail bar is equipped with two terminal supports (left and right) and an intermediate support for continuous assembly.

Codes: 1564, 1564-TT

Dimension: start unit: height 17 cm, lenght 68 cm, depth 7 cm add-on unit: height 17 cm, lenght 66,5 cm, depth 7 cm

Description: 8-seat wall-mounted coat rail (4 knobs and 4 hooks). Support bar in 15x30 mm elliptic-shaped tubular chrome-plated steel, with four hanger elements consisting of a knob and hook, made in black high-tech polymer (code 1564) or transparent (code 1564-TT) polycarbonate. The coat hanger elements can be left free to slide or be fixed by screws located at the rear. The support bar is fitted with two black high-tech polymer (code 1564) or transparent (code 1564-TT) polycarbonate supports which are mounted on the wall using four screws and dowels. The coat rail bar is equipped with two terminal supports (left and right) and an intermediate support for continuous assembly.