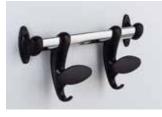

Description: 4-seat wall-mounted coat rail (2 knobs and 2 hooks). Support bar in 15x30 mm elliptic-shaped tubular chrome-plated steel, with two hanger elements consisting of a knob and hook, made in black high-tech polymer (code1562) or transparent (code 1562-TT) polycarbonate. The coat hanger elements can be left free to slide or be fixed by screws located at the rear. The support bar is fitted with two black high-tech polymer (code 1562) or transparent (code 1562) or transparent (code 1562-TT) polycarbonate supports which are mounted on the wall using four screws and dowels. The coat rail bar is equipped with two terminal supports (left and right) and an intermediate support for continuous assembly.

1562

1562-TT

Caimi Brevetti S.p.A. reserves, by its unappealable judgment, the right to modify without prior notice the building materials, the technical and aesthetic specifications, as well as the dimensions of the products in this technical sheet, where pictures are purely as an indication.