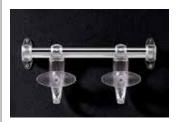

Description: 4-seat wall-mounted coat rail (2 knobs and 2 hooks). Support bar in 15x30 mm elliptic-shaped tubular chrome-plated steel, with two hanger elements consisting of a knob and hook, made in black high-tech polymer (code1562) or transparent (code 1562-TT) polycarbonate. The coat hanger elements can be left free to slide or be fixed by screws located at the rear. The support bar is fitted with two black high-tech polymer (code 1562) or transparent (code 1562) or transparent (code 1562-TT) polycarbonate supports which are mounted on the wall using four screws and dowels. The coat rail bar is equipped with two terminal supports (left and right) and an intermediate support for continuous assembly.

1562

1562-TT

Caimi Brevetti S.p.A. reserves, by its unappealable judgment, the right to modify without prior notice the building materials, the technical and aesthetic specifications, as well as the dimensions of the products in this technical sheet, where pictures are purely as an indication.