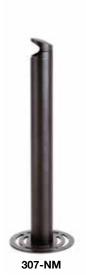

## **SPECIFICATION**

Range: **EXTERNO** 

Design: Angelotti & Cardile

Codes: 307-NM

Code: **307-NM** 

Dimension: height 100 cm, base Ø 32 cm, drum Ø 11 cm

Description: column ashtrays for outdoor use with self-supporting base made from 5 mm thick epoxy-powder coated zinc-plated steel.

The tubular section is made from epoxy-powder coated 110 mm diameter extruded aluminium and is fastened to the base by three x M6x20 screws. Head-ashtray made from fully rounded accident-proof epoxy-powder coated cast aluminium, and fastened to the tubular body by means of a square nickel-plated metal safety lock. The key allows you to lock and unlock the ashtray-head to prevent vandalism (closed) and make emptying and cleaning the interior easier (open). Micaceous black epoxy-powder finish which is light-resistant, heat resistant and doesn't get dirty easily.

307-NM

Detail of the key