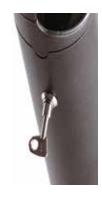

The tubular section is made from epoxy-powder coated 110 mm diameter extruded aluminium and is fastened to the base by three x M6x20 screws. Head-ashtray made from fully rounded accident-proof epoxy-powder coated cast aluminium, and fastened to the tubular body by means of a square nickel-plated metal safety lock. The key allows you to lock and unlock the ashtray-head to prevent vandalism (closed) and make emptying and cleaning the interior easier (open). Micaceous black epoxy-powder finish which is light-resistant, heat resistant and doesn't get dirty easily.

307-NM

Detail of the key