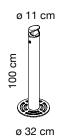

## **SPECIFICATION**

Range: **EXTERNO** 

Design: Angelotti & Cardile

Codes: 307-NM

Code: **307-NM** 

Dimension: height 100 cm, base Ø 32 cm, drum Ø 11 cm

Description: column ashtrays for outdoor use with self-supporting base made from 5 mm thick epoxy-powder coated zinc-plated steel.