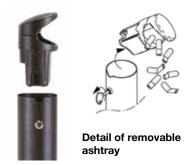

The tubular section is made from epoxy-powder coated 110 mm diameter extruded aluminium and is fastened to the base by three x M6x20 screws. Head-ashtray made from fully rounded accident-proof epoxy-powder coated cast aluminium, and fastened to the tubular body by means of a square nickel-plated metal safety lock. The key allows you to lock and unlock the ashtray-head to prevent vandalism (closed) and make emptying and cleaning the interior easier (open). Micaceous black epoxy-powder finish which is light-resistant, heat resistant and doesn't get dirty easily.