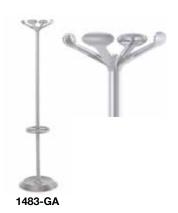

Dimension: height 164 cm, base Ø 39 cm, head Ø 31 cm

Description: free-standing coat stand with post consisting of three silver grey epoxy-powder coated tubular steel elements which are 40 mm in diameter and 1.2 mm thick.

Lower element fitted with a tapered coupling that slots into the base. Central element tapered at the ends for easy coupling to other elements. Upper element which supports the coat stand head

Grey high-tech polymer head comprising four elements (arms), each with 1 round knob and 2 hooks for a total of 12 seats.

Grey high-tech polymer base, with a ribbed bottom to make it even more sturdy and an integrated drip-tray. Grey high-tech polymer umbrella stand ring. The coat stand has a slot-in structure and no tools are needed to assemble it.

Detail of black and grey head