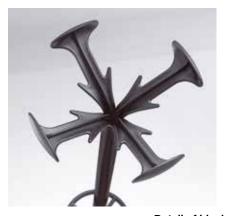

Lower element fitted with a tapered coupling that slots into the base. Central element tapered at the ends for easy coupling to other elements. Upper element which supports the coat stand head.

Black high-tech polymer head comprising four elements (arms), each with 1 round knob and 2 hooks for a total of 12 seats.

Detail of black and grey head