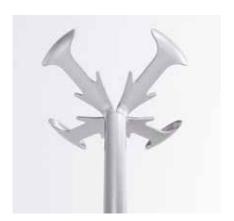

Lower element fitted with a tapered coupling that slots into the base. Central element tapered at the ends for easy coupling to other elements. Upper element which supports the coat stand head

Grey high-tech polymer head comprising four elements (arms), each with 1 round knob and 2 hooks for a total of 12 seats.

Detail of black and grey head