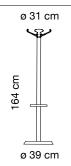

## **SPECIFICATION**

Range: Eva

Design: Caimi Lab

Codes: 1483-N, 1483-GA

Code: 1483-N

Dimension: height 164 cm, base Ø 39 cm, head Ø 31 cm

Description: free-standing coat stand with post consisting of three black epoxy-powder coated tubular steel elements which are 40 mm in diameter and 1.2 mm thick.

Dimension: height 164 cm, base Ø 39 cm, head Ø 31 cm

Description: free-standing coat stand with post consisting of three silver grey epoxy-powder coated tubular steel elements which are 40 mm in diameter and 1.2 mm thick.