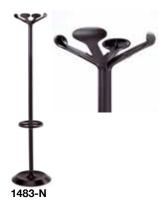

## **SPECIFICATION**

Range: Eva

Design: Caimi Lab

Codes: 1483-N, 1483-GA

Code: 1483-N

Dimension: height 164 cm, base Ø 39 cm, head Ø 31 cm

Description: free-standing coat stand with post consisting of three black epoxy-powder coated tubular steel elements which are 40 mm in diameter and 1.2 mm thick.

Lower element fitted with a tapered coupling that slots into the base. Central element tapered at the ends for easy coupling to other elements. Upper element which supports the coat stand head.

Black high-tech polymer head comprising four elements (arms), each with 1 round knob and 2 hooks for a total of 12 seats.

Black high-tech polymer base, with a ribbed bottom to make it even more sturdy and an integrated drip-tray. Black high-tech polymer umbrella stand ring. The coat stand has a slot-in structure and no tools are needed to assemble it.