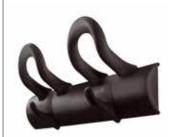

## **SPECIFICATION**

Range: DUO

Design: Angelotti & Cardile

Codes: 1519-BO, 1519-N

Codes: 1519-BO, 1519-N

Dimension: height 12,5 cm, lenght 30 cm, depth 6 cm

Description: white or black high-tech polymer modular and adjustable wall-mounted coat rail. Each module has two heads and two hooks for a total of four seats fixed to the wall using two screws and two dowels effectively covered by special shaped high-tech polymer caps. The individual modules can be joined together linearly using an adapter that maintains the alignment.

30 cm

6 cm

2,5 cm

1519-N

Caimi Brevetti S.p.A. reserves, by its unappealable judgment, the right to modify without prior notice the building materials, the technical and aesthetic specifications, as well as the dimensions of the products in this technical sheet, where pictures are purely as an indication.