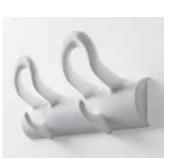

## **SPECIFICATION**

Range: DUO

Design: Angelotti & Cardile

Codes: 1519-BO, 1519-N

Codes: 1519-BO, 1519-N

Dimension: height 12,5 cm, lenght 30 cm, depth 6 cm

Description: white or black high-tech polymer modular and adjustable wall-mounted coat rail. Each module has two heads and two hooks for a total of four seats fixed to the wall using two screws and two dowels effectively covered by special shaped high-tech polymer caps. The individual modules can be joined together linearly using an adapter that maintains the alignment.