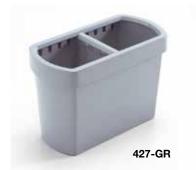

## **SPECIFICATION**

Range: **DIVIDO** 

Design: Caimi Lab

Codes: 427-GR, 429

Code: 427-GR

Dimension: height 31 cm, lenght 44,5 cm, depth 22 cm

Description: recycling bin made entirely from grey high-tech polymer consisting of a bin, an internal partition and a ring at the top with a little crossbar to hold the liner. The upper rim of the basket has a notch that allows you to insert one or more interlocking internal partitions; the top ring that holds the bin liner in place can be fitted with one or more interlocking crossbars in line with the internal partitions. The partitions and bin liner holders can be slotted inside in 9 different positions to create sections according to capacity requirements. The special notches on the waste bin and internal partitions makes the fitting of bin liners so quick and simple; moreover, the particular wavy shape of the partition reduces the contact surface with wet bin liners making removal and maintenance work much easier.