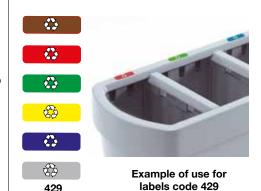

Accessories: adhesive labels code 429

Code: **429** 

Description: set of 6 die-cut PVC adhesive labels in 6 different colours (brown, red, green, yellow, blue and grey) for a total of 36 labels for separate collection of waste applicable to the Divido containers.