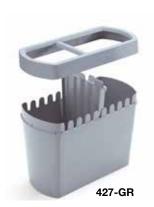

## **SPECIFICATION**

Range: **DIVIDO** 

Design: Caimi Lab

Codes: 427-GR, 429

Code: 427-GR

Dimension: height 31 cm, lenght 44,5 cm, depth 22 cm

Description: recycling bin made entirely from grey high-tech polymer consisting of a bin, an internal partition and a ring at the top with a little crossbar to hold the liner. The upper rim of the basket has a notch that allows you to insert one or more interlocking internal partitions; the top ring that holds the bin liner in place can be fitted with one or more interlocking crossbars in line with the internal partitions. The partitions and bin liner holders can be slotted inside in 9 different positions to create sections according to capacity requirements. The special notches on the waste bin and internal partitions makes the fitting of bin liners so quick and simple; moreover, the particular wavy shape of the partition reduces the contact surface with wet bin liners making removal and maintenance work much easier.