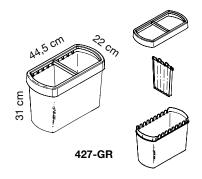

## **SPECIFICATION**

Range: **DIVIDO** 

Design: Caimi Lab

Codes: 427-GR, 429

Code: 427-GR

Dimension: height 31 cm, lenght 44,5 cm, depth 22 cm

Description: recycling bin made entirely from grey high-tech polymer consisting of a bin, an internal partition and a ring at the top with a little crossbar to hold the liner. The upper rim of the basket has a notch that allows you to insert one or more interlocking internal partitions; the top ring that holds the bin liner in place can be fitted with one or more interlocking crossbars in line with the internal partitions. The partitions and bin liner holders can be slotted inside in 9 different positions to create sections according to capacity requirements. The special notches on the waste bin and internal partitions makes the fitting of bin liners so quick and simple; moreover, the particular wavy shape of the partition reduces the contact surface with wet bin liners making removal and maintenance work much easier.