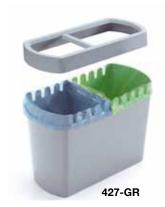

## **SPECIFICATION**

Range: **DIVIDO** 

Design: Caimi Lab

Codes: 427-GR, 429

Code: 427-GR

Dimension: height 31 cm, lenght 44,5 cm, depth 22 cm

Description: recycling bin made entirely from grey high-tech polymer consisting of a bin, an internal partition and a ring at the top with a little crossbar to hold the liner. The upper rim of the basket has a notch that allows you to insert one or more interlocking internal partitions; the top ring that holds the bin liner in place can be fitted with one or more interlocking crossbars in line with the internal partitions. The partitions and bin liner holders can be slotted inside in 9 different positions to create sections according to capacity requirements. The special notches on the waste bin and internal partitions makes the fitting of bin liners so quick and simple; moreover, the particular wavy shape of the partition reduces the contact surface with wet bin liners making removal and maintenance work much easier.