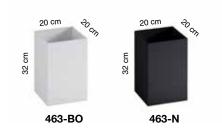

## **SPECIFICATION**

Range: **DESIGN COLLECTION** 

Design: Caimi Lab

Codes: 463-BO, 463-N (waste paper basket)

465-BO, 465-N (umbrella stand) 462-BO, 462-N (umbrella stand)

464-BO, 464-N (foldable umbrella and umbrella stand)

Description: Line of waste paper baskets of essential design, with rectangular and square shapes entirely made of steel, thickness 0.7 mm, epoxy powder-coated in matt white or black with folded top edge and anti-slip protection pads at the base.