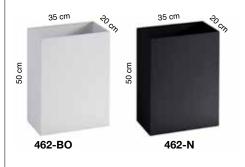

## **SPECIFICATION**

Range: **DESIGN COLLECTION** 

Design: Caimi Lab

Codes: 463-BO, 463-N (waste paper basket)

465-BO, 465-N (umbrella stand) 462-BO, 462-N (umbrella stand)

464-BO, 464-N (foldable umbrella and umbrella stand)

Description: Line of waste paper baskets of essential design, with rectangular and square shapes entirely made of steel, thickness 0.7 mm, epoxy powder-coated in matt white or black with folded top edge and anti-slip protection pads at the base.

The collection is composed by a waste paper basket, a square umbrella stand, and two rectangular umbrella stands (one equipped with a removable tray for folding umbrellas). The umbrella stands are equipped with a tray to collect water drops in white or black techno polymer.