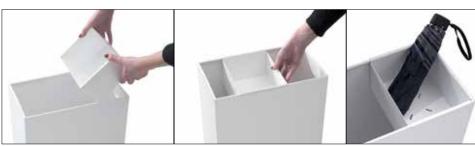

## **SPECIFICATION**

Range: **DESIGN COLLECTION** 

Design: Caimi Lab

Codes: 463-BO, 463-N (waste paper basket)

465-BO, 465-N (umbrella stand) 462-BO, 462-N (umbrella stand)

464-BO, 464-N (foldable umbrella and umbrella stand)

Description: Line of waste paper baskets of essential design, with rectangular and square shapes entirely made of steel, thickness 0.7 mm, epoxy powder-coated in matt white or black with folded top edge and anti-slip protection pads at the base.

The collection is composed by a waste paper basket, a square umbrella stand, and two rectangular umbrella stands (one equipped with a removable tray for folding umbrellas). The umbrella stands are equipped with a tray to collect water drops in white or black techno polymer.







Detail of the removable tray for foldable umbrellas.