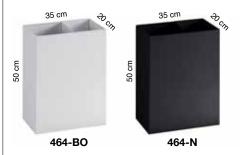

## **SPECIFICATION**

Range: **DESIGN COLLECTION** 

Design: Caimi Lab

Codes: 463-BO, 463-N (waste paper basket)

465-BO, 465-N (umbrella stand) 462-BO, 462-N (umbrella stand)

464-BO, 464-N (foldable umbrella and umbrella stand)

Description: Line of waste paper baskets of essential design, with rectangular and square shapes entirely made of steel, thickness 0.7 mm, epoxy powder-coated in matt white or black with folded top edge and anti-slip protection pads at the base.

The collection is composed by a waste paper basket, a square umbrella stand, and two rectangular umbrella stands (one equipped with a removable tray for folding umbrellas). The umbrella stands are equipped with a tray to collect water drops in white or black techno polymer.

Detail of the removable tray for foldable umbrellas.