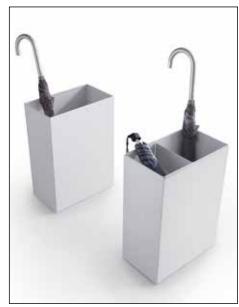

The collection is composed by a waste paper basket, a square umbrella stand, and two rectangular umbrella stands (one equipped with a removable tray for folding umbrellas). The umbrella stands are equipped with a tray to collect water drops in white or black techno polymer.