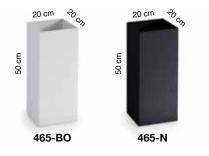

## **SPECIFICATION**

Range: **DESIGN COLLECTION** 

Design: Caimi Lab

Codes: 463-BO, 463-N (waste paper basket)

465-BO, 465-N (umbrella stand) 462-BO, 462-N (umbrella stand)

464-BO, 464-N (foldable umbrella and umbrella stand)

Description: Line of waste paper baskets of essential design, with rectangular and square shapes entirely made of steel, thickness 0.7 mm, epoxy powder-coated in matt white or black with folded top edge and anti-slip protection pads at the base.

The collection is composed by a waste paper basket, a square umbrella stand, and two rectangular umbrella stands (one equipped with a removable tray for folding umbrellas). The umbrella stands are equipped with a tray to collect water drops in white or black techno polymer.