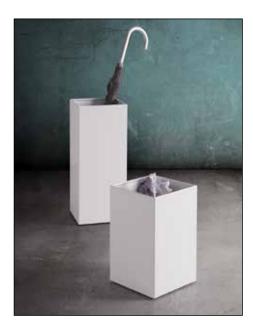

Description: Line of waste paper baskets of essential design, with rectangular and square shapes entirely made of steel, thickness 0.7 mm, epoxy powder-coated in matt white or black with folded top edge and anti-slip protection pads at the base.

The collection is composed by a waste paper basket, a square umbrella stand, and two rectangular umbrella stands (one equipped with a removable tray for folding umbrellas). The umbrella stands are equipped with a tray to collect water drops in white or black techno polymer.