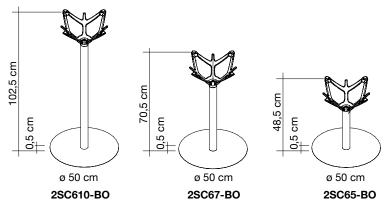

## POWDER COATED FRAME FOR GLASS TOP Ø 60 cm

Codes: **2SC610-BO** height 102,5 cm, base Ø 50 cm height 70,5 cm, base Ø 50 cm height 48,5 cm, base Ø 50 cm

Description: frame composed of a steel base ø 500 mm, 5 mm thick, epoxy-powder coated and covered with stainless steel, with holes in the centre to fix the stand made of ø 50 mm mat white epoxy-powder coated tubular steel; supporting frame for the top made in mat white powder-coated cast aluminium fastened to the upper section of the stand by M8 screws, hidden by a powder-coated aluminium plate. The supporting frame of the top is equipped with 4 bag hooks.

The base also has a fitting that allows it to be fastened to the floor.

Glass top fixing plates not included

Frames for tables code 2CV610-TBO, 2CV67-TBO, 2CV65-TBO