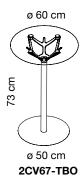

Design: Lorenzo Stano

SMALL TABLES WITH POWDER COATED FRAME AND GLASS TOP  $\varnothing$  60 cm

Codes: 2CV610-TBO height 105,5 cm, base Ø 50 cm, top Ø 60 cm **2CV67-TBO** height 73,5 cm, base Ø 50 cm, top Ø 60 cm **2CV65-TBO** height 55 cm, base Ø 50 cm, top Ø 60 cm

Descrizione: small tables with a steel base ø 500 mm, 5 mm thick, epoxy-powder coated and covered with stainless steel, with holes in the centre to fix the stand made of ø 50 mm mat white epoxy-powder coated tubular steel; supporting frame for the top made in mat white powder-coated cast aluminium fastened to the upper section of the stand by M8 screws, hidden by a powder-coated aluminium plate; a Ø 600 mm circular top in tempered ground transparent glass, to which 4 stainless steel plates are glued. The plates are fastened to the aluminum supporting frame by M6 screws.

The supporting frame of the top is equipped with 4 bag hooks.

The base also has a fitting that allows it to be fastened to the floor.

Detail of transparent glass top