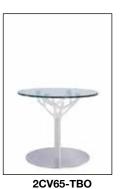

Design: Lorenzo Stano

SMALL TABLES WITH POWDER COATED FRAME AND GLASS TOP  $\varnothing$  60 cm

Codes: 2CV610-TBO height 105,5 cm, base Ø 50 cm, top Ø 60 cm **2CV67-TBO** height 73,5 cm, base Ø 50 cm, top Ø 60 cm **2CV65-TBO** height 55 cm, base Ø 50 cm, top Ø 60 cm

Descrizione: small tables with a steel base ø 500 mm, 5 mm thick, epoxy-powder coated and covered with stainless steel, with holes in the centre to fix the stand made of ø 50 mm mat white epoxy-powder coated tubular steel; supporting frame for the top made in mat white powder-coated cast aluminium fastened to the upper section of the stand by M8 screws, hidden by a powder-coated aluminium plate; a Ø 600 mm circular top in tempered ground transparent glass, to which 4 stainless steel plates are glued. The plates are fastened to the aluminum supporting frame by M6 screws.

The supporting frame of the top is equipped with 4 bag hooks.

The base also has a fitting that allows it to be fastened to the floor.

Detail of transparent glass top