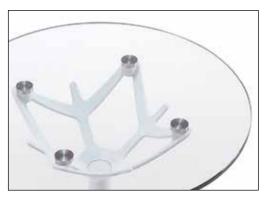

The supporting frame of the top is equipped with 4 bag hooks.

The base also has a fitting that allows it to be fastened to the floor.

Detail of transparent glass top

## GLASS TOP FIXING PLATES

Code: 2FCV104-I

Descrizione: stainless steel plate to glue glass top to be fastened to the aluminium supporting frame of the top through M6 screws which is, in turn, to be fastened to the stand by M8 screws.

2FCV104-I Plates to be glued to glass tops