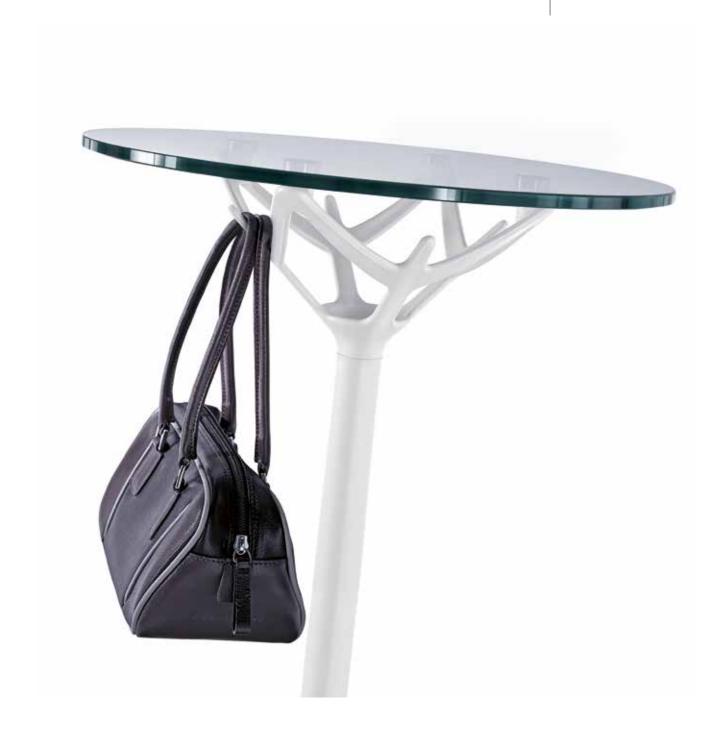

Descrizione: small tables with a steel base ø 500 mm, 5 mm thick, epoxy-powder coated and covered with stainless steel, with holes in the centre to fix the stand made of ø 50 mm mat white epoxy-powder coated tubular steel; supporting frame for the top made in mat white powder-coated cast aluminium fastened to the upper section of the stand by M8 screws, hidden by a powder-coated aluminium plate; a Ø 600 mm circular top in tempered ground transparent glass, to which 4 stainless steel plates are glued. The plates are fastened to the aluminum supporting frame by M6 screws.

The supporting frame of the top is equipped with 4 bag hooks.

The base also has a fitting that allows it to be fastened to the floor.

Detail of transparent glass top