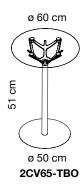

Design: Lorenzo Stano

SMALL TABLES WITH POWDER COATED FRAME AND GLASS TOP  $\varnothing$  60 cm

Codes: 2CV610-TBO height 105,5 cm, base Ø 50 cm, top Ø 60 cm **2CV67-TBO** height 73,5 cm, base Ø 50 cm, top Ø 60 cm **2CV65-TBO** height 55 cm, base Ø 50 cm, top Ø 60 cm

Descrizione: small tables with a steel base ø 500 mm, 5 mm thick, epoxy-powder coated and covered with stainless steel, with holes in the centre to fix the stand made of ø 50 mm mat white epoxy-powder coated tubular steel; supporting frame for the top made in mat white powder-coated cast aluminium fastened to the upper section of the stand by M8 screws, hidden by a powder-coated aluminium plate; a Ø 600 mm circular top in tempered ground transparent glass, to which 4 stainless steel plates are glued. The plates are fastened to the aluminum supporting frame by M6 screws.

The supporting frame of the top is equipped with 4 bag hooks.

The base also has a fitting that allows it to be fastened to the floor.

Detail of transparent glass top