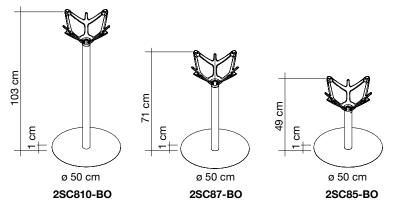

## POWDER COATED FRAME FOR GLASS TOP Ø 60 cm

Codici: **2SC810-BO** height 103 cm, base Ø 50 cm height 71 cm, base Ø 50 cm height 49 cm, base Ø 50 cm

Description: frame composed of a steel base ø 500 mm, 10 mm thick, epoxy-powder coated and covered with stainless steel, with holes in the centre to fix the stand made of ø 50 mm mat white epoxy-powder coated tubular steel; supporting frame for the top made in mat white powder-coated cast aluminium fastened to the upper section of the stand by M8 screws, hidden by a powder-coated aluminium plate. The supporting frame of the top is equipped with 4 bag hooks.

The base also has a fitting that allows it to be fastened to the floor.

Glass top fixing plates not included

Frames for tables code 2CV610-TBO, 2CV67-TBO, 2CV65-TBO