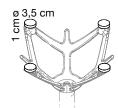

## GLASS TOP FIXING PLATES

Code: 2FCV104-I

Descrizione: stainless steel plate to glue glass top to be fastened to the aluminium supporting frame of the top through M6 screws which is, in turn, to be fastened to the stand by M8 screws.

2FCV104-I Plates to be glued to glass tops