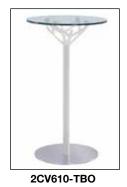

Design: Lorenzo Stano

SMALL TABLES WITH POWDER COATED FRAME AND GLASS TOP  $\varnothing$  60 cm

Codes: 2CV610-TBO height 105,5 cm, base Ø 50 cm, top Ø 60 cm **2CV67-TBO** height 73,5 cm, base Ø 50 cm, top Ø 60 cm **2CV65-TBO** height 55 cm, base Ø 50 cm, top Ø 60 cm

Descrizione: small tables with a steel base ø 500 mm, 5 mm thick, epoxy-powder coated and covered with stainless steel, with holes in the centre to fix the stand made of ø 50 mm mat white epoxy-powder coated tubular steel; supporting frame for the top made in mat white powder-coated cast aluminium fastened to the upper section of the stand by M8 screws, hidden by a powder-coated aluminium plate; a Ø 600 mm circular top in tempered ground transparent glass, to which 4 stainless steel plates are glued. The plates are fastened to the aluminum supporting frame by M6 screws.

The supporting frame of the top is equipped with 4 bag hooks.

The base also has a fitting that allows it to be fastened to the floor.

Detail of transparent glass top