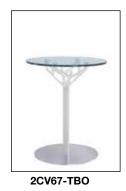

Design: Lorenzo Stano

SMALL TABLES WITH POWDER COATED FRAME AND GLASS TOP  $\varnothing$  60 cm

Codes: 2CV610-TBO height 105,5 cm, base Ø 50 cm, top Ø 60 cm **2CV67-TBO** height 73,5 cm, base Ø 50 cm, top Ø 60 cm **2CV65-TBO** height 55 cm, base Ø 50 cm, top Ø 60 cm

Descrizione: small tables with a steel base ø 500 mm, 5 mm thick, epoxy-powder coated and covered with stainless steel, with holes in the centre to fix the stand made of ø 50 mm mat white epoxy-powder coated tubular steel; supporting frame for the top made in mat white powder-coated cast aluminium fastened to the upper section of the stand by M8 screws, hidden by a powder-coated aluminium plate; a Ø 600 mm circular top in tempered ground transparent glass, to which 4 stainless steel plates are glued. The plates are fastened to the aluminum supporting frame by M6 screws.

The supporting frame of the top is equipped with 4 bag hooks.

The base also has a fitting that allows it to be fastened to the floor.

Detail of transparent glass top