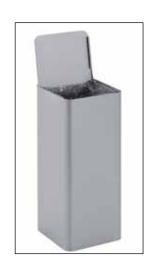

Codes: 285-GA, 285-BO, 285-N

Dimension: height 85 cm, lenght 35 cm, depth 35 cm

Capacity 100 L

Description: bin for waste separation with drum and base in 1mm thick sheet-steel powder-coated in silver grey, black or mat white colour, rounded accident-proof edges, the base has a foam profile to protect the floor. Top cover with folded front edge which serves as handle, made entirely in powder-coated steel, available in grey, black or white.

The lid is hinged to the drum by screws and can be lifted to allow the access to the drum to insert the bin liner. Bin liner holder in steel hinged to the drum by screws to easily insert, hook and remove the bin liner.