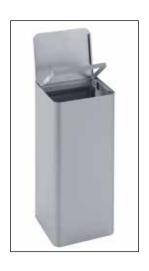

Codes: 285-GA, 285-BO, 285-N

Dimension: height 85 cm, lenght 35 cm, depth 35 cm

Capacity 100 L

Description: bin for waste separation with drum and base in 1mm thick sheet-steel powder-coated in silver grey, black or mat white colour, rounded accident-proof edges, the base has a foam profile to protect the floor. Top cover with folded front edge which serves as handle, made entirely in powder-coated steel, available in grey, black or white.

The lid is hinged to the drum by screws and can be lifted to allow the access to the drum to insert the bin liner. Bin liner holder in steel hinged to the drum by screws to easily insert, hook and remove the bin liner.