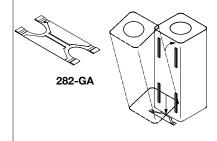

Accessories: pocket display code 236

adhesive labels codes 379, 80326, 324, 325, 326, 327, 328, 329, 330

Code: **282-GA** 

Description: steel plate and magnets for linear union of baskets CENTOLITRI

A60

Format: