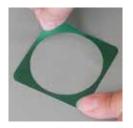

Code: **80326** 

Dimensions: each symbol 5,5 x 5,5 cm

Description: sheet of 24 combinable adhesive labels consisting of different symbols for separate waste collection.

These labels can be used to customise the CENTOLITRI containers.