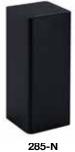

Codes: 285-GA, 285-BO, 285-N

Dimension: height 85 cm, lenght 35 cm, depth 35 cm

Capacity 100 L

Description: bin for waste separation with drum and base in 1mm thick sheet-steel powder-coated in silver grey, black or mat white colour, rounded accident-proof edges, the base has a foam profile to protect the floor. Top cover with folded front edge which serves as handle, made entirely in powder-coated steel, available in grey, black or white.