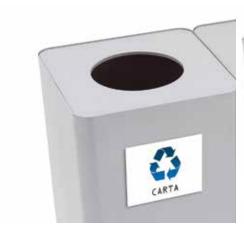

Code: 379

Dimensions: each symbol 3,8 x 3,8 cm

Description: set of 6 sheets of adhesive labels, each consisting of 9 different symbols for separate waste collection. These labels can be used to customise the CENTOLITRI containers.

Code: **80326** 

Dimensions: each symbol 5,5 x 5,5 cm

Description: sheet of 24 combinable adhesive labels consisting of different symbols for separate waste collection.

These labels can be used to customise the CENTOLITRI containers.

Code: **330** 

Dimensions: each symbol about 5 x 4,5 cm

Description: sheet of hi-tech polymer adhesive labels, consisting of 6 different symbols for separate waste collection.

These labels can be used to customise the CENTOLITRI containers.

Codes: 324, 325, 326, 327, 328, 329

Dimensions: each symbol about 9 x 10,5 cm

Description: hi-tech polymer adhesive labels, with 6 different symbols for separate waste collection. Each label is sold separately.