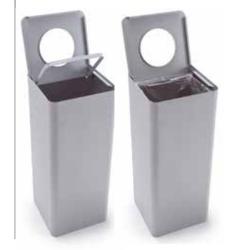

Codes: 285-GA, 285-BO, 285-N

Dimension: height 85 cm, lenght 35 cm, depth 35 cm

Capacity 100 L

Description: bin for waste separation with drum and base in 1mm thick sheet-steel powder-coated in silver grey, black or mat white colour, rounded accident-proof edges, the base has a foam profile to protect the floor. Top cover with folded front edge which serves as handle, made entirely in powder-coated steel, available in grey, black or white.

The lid is hinged to the drum by screws and can be lifted to allow the access to the drum to insert the bin liner. Bin liner holder in steel hinged to the drum by screws to easily insert, hook and remove the bin liner.