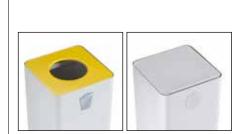

Description: bin for waste separation with drum and base in 1mm thick sheet-steel powder-coated in silver grey, black or mat white colour, rounded accident-proof edges, the base has a foam profile to protect the floor. Upper lid with central hole to dispose of waste, made entirely in powder-coated steel, available in grey, white, black, red, green, yellow or blue. The lid is hinged to the drum by screws and can be lifted to allow the access to the drum to insert the bin liner. Bin liner holder in steel hinged to the drum by screws to easily insert, hook and remove the bin liner.

Codes: 285-GA, 285-BO, 285-N

Dimension: height 85 cm, lenght 35 cm, depth 35 cm

Capacity 100 L

Description: bin for waste separation with drum and base in 1mm thick sheet-steel powder-coated in silver grey, black or mat white colour, rounded accident-proof edges, the base has a foam profile to protect the floor. Top cover with folded front edge which serves as handle, made entirely in powder-coated steel, available in grey, black or white.