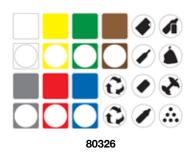

Code: **80326** 

Dimensions: each symbol 5,5 x 5,5 cm

Description: sheet of 24 combinable adhesive labels consisting of different symbols for separate waste collection.

These labels can be used to customise the CENTOLITRI containers.