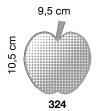

Codes: 324, 325, 326, 327, 328, 329

Dimensions: each symbol about 9 x 10,5 cm

Description: hi-tech polymer adhesive labels, with 6 different symbols for separate waste collection. Each label is sold separately.