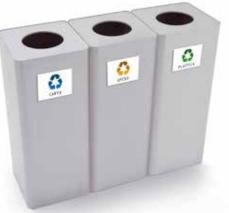

Description: bin for waste separation with drum and base in 1mm thick sheet-steel powder-coated in silver grey, black or mat white colour, rounded accident-proof edges, the base has a foam profile to protect the floor. Upper lid with central hole to dispose of waste, made entirely in powder-coated steel, available in grey, white, black, red, green, yellow or blue. The lid is hinged to the drum by screws and can be lifted to allow the access to the drum to insert the bin liner. Bin liner holder in steel hinged to the drum by screws to easily insert, hook and remove the bin liner.

Codes: 285-GA, 285-BO, 285-N

Dimension: height 85 cm, lenght 35 cm, depth 35 cm

Capacity 100 L

Description: bin for waste separation with drum and base in 1mm thick sheet-steel powder-coated in silver grey, black or mat white colour, rounded accident-proof edges, the base has a foam profile to protect the floor. Top cover with folded front edge which serves as handle, made entirely in powder-coated steel, available in grey, black or white.