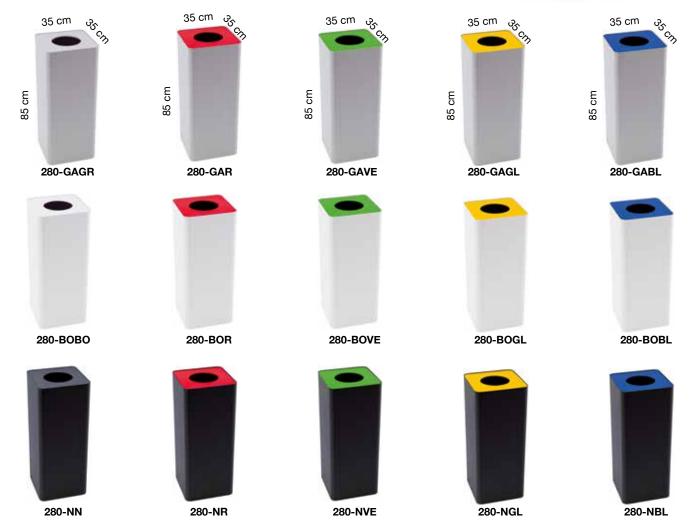

## SPECIFICATION

Range: **CENTOLITRI** 

Design: Caimi Lab

Codes: 280-GAGR, 280-GAR, 280-GAVE, 280-GAGL, 280-GABL

280-BOBO, 280-BOR, 280-BOVE, 280-BOGL, 280-BOBL

280-NN, 280-NR, 280-NVE, 280-NGL, 280-NBL

285-GA, 285-BO, 285-N, 236, 379, 80326, 324, 325, 326, 327, 328, 329, 330.

Codes: 280-GAGR, 280-GAR, 280-GAVE, 280-GAGL, 280-GABL

280-BOBO, 280-BOR, 280-BOVE, 280-BOGL, 280-BOBL

**280-NN, 280-NR, 280-NVE, 280-NGL, 280-NBL**Dimension: height 85 cm, lenght 35 cm, depth 35 cm. Capacity 100 L

Description: bin for waste separation with drum and base in 1mm thick sheet-steel powder-coated in silver grey, black or mat white colour, rounded accident-proof edges, the base has a foam profile to protect the floor. Upper lid with central hole to dispose of waste, made entirely in powder-coated steel, available in grey, white, black, red, green, yellow or blue. The lid is hinged to the drum by screws and can be lifted to allow the access to the drum to insert the bin liner. Bin liner holder in steel hinged to the drum by screws to easily insert, hook and remove the bin liner.