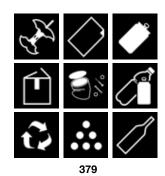

Code: 379

Dimensions: each symbol 3,8 x 3,8 cm

Description: set of 6 sheets of adhesive labels, each consisting of 9 different symbols for separate waste collection. These labels can be used to customise the CENTOLITRI containers.