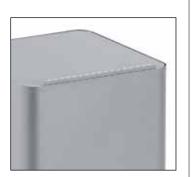

Description: bin for waste separation with drum and base in 1mm thick sheet-steel powder-coated in silver grey, black or mat white colour, rounded accident-proof edges, the base has a foam profile to protect the floor. Upper lid with central hole to dispose of waste, made entirely in powder-coated steel, available in grey, white, black, red, green, yellow or blue. The lid is hinged to the drum by screws and can be lifted to allow the access to the drum to insert the bin liner. Bin liner holder in steel hinged to the drum by screws to easily insert, hook and remove the bin liner.