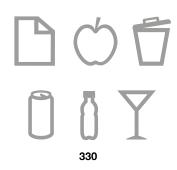

Code: **330** 

Dimensions: each symbol about 5 x 4,5 cm

Description: sheet of hi-tech polymer adhesive labels, consisting of 6 different symbols for separate waste collection.

These labels can be used to customise the CENTOLITRI containers.