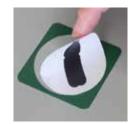

Code: **330** 

Dimensions: each symbol about 5 x 4,5 cm

Description: sheet of hi-tech polymer adhesive labels, consisting of 6 different symbols for separate waste collection.

These labels can be used to customise the CENTOLITRI containers.