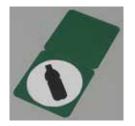

Codes: 324, 325, 326, 327, 328, 329

Dimensions: each symbol about 9 x 10,5 cm

Description: hi-tech polymer adhesive labels, with 6 different symbols for separate waste collection. Each label is sold separately.