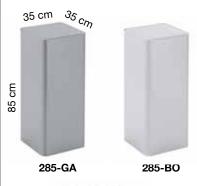

Codes: 280-GAGR, 280-GAR, 280-GAVE, 280-GAGL, 280-GABL

280-BOBO, 280-BOR, 280-BOVE, 280-BOGL, 280-BOBL

**280-NN, 280-NR, 280-NVE, 280-NGL, 280-NBL**Dimension: height 85 cm, lenght 35 cm, depth 35 cm. Capacity 100 L

Codes: 285-GA, 285-BO, 285-N

Dimension: height 85 cm, lenght 35 cm, depth 35 cm

Capacity 100 L

Description: bin for waste separation with drum and base in 1mm thick sheet-steel powder-coated in silver grey, black or mat white colour, rounded accident-proof edges, the base has a foam profile to protect the floor. Top cover with folded front edge which serves as handle, made entirely in powder-coated steel, available in grey, black or white.