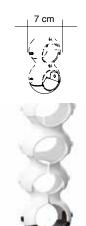

## Range: BISS

Design: Giulio lacchetti

Codes: 1740-BO, 1740-GR

Codes: 1740-BO, 1740-GR

Dimension: maximum lenght of composition 79 cm, internal diameter of each element 5 cm, external diameter of each element 7 cm.

Description: white or grey high-tech polymer cable duct used to meet a variety of cable laying requirements. The frame is made of 12 interlocked elements that swivel to 180°. The perforated upper attachment allows you to fit the cable duct under the desk top or vertically on a wall. The cable duct ends with a black round weight that rests on the floor in one point only without damaging it.

Assembly sequence of the elements Biss