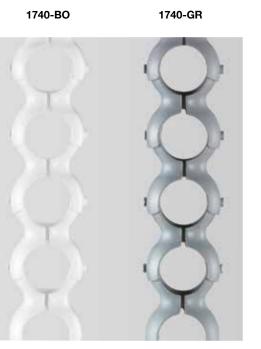

## Range: BISS

Design: Giulio lacchetti

Codes: 1740-BO, 1740-GR

Codes: 1740-BO, 1740-GR

Dimension: maximum lenght of composition 79 cm, internal diameter of each element 5 cm, external diameter of each element 7 cm.

Description: white or grey high-tech polymer cable duct used to meet a variety of cable laying requirements. The frame is made of 12 interlocked elements that swivel to 180°. The perforated upper attachment allows you to fit the cable duct under the desk top or vertically on a wall. The cable duct ends with a black round weight that rests on the floor in one point only without damaging it.