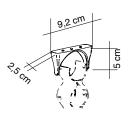

## Range: BISS

Design: Giulio lacchetti

Codes: 1740-BO, 1740-GR

Codes: 1740-BO, 1740-GR

Dimension: maximum lenght of composition 79 cm, internal diameter of each element 5 cm, external diameter of each element 7 cm.