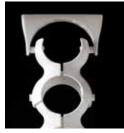

Description: white or grey high-tech polymer cable duct used to meet a variety of cable laying requirements. The frame is made of 12 interlocked elements that swivel to 180°. The perforated upper attachment allows you to fit the cable duct under the desk top or vertically on a wall. The cable duct ends with a black round weight that rests on the floor in one point only without damaging it.

Assembly sequence of the elements Biss