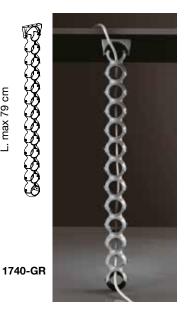

## Range: BISS

Design: Giulio lacchetti

Codes: 1740-BO, 1740-GR

Codes: 1740-BO, 1740-GR

Dimension: maximum lenght of composition 79 cm, internal diameter of each element 5 cm, external diameter of each element 7 cm.

Description: white or grey high-tech polymer cable duct used to meet a variety of cable laying requirements. The frame is made of 12 interlocked elements that swivel to 180°. The perforated upper attachment allows you to fit the cable duct under the desk top or vertically on a wall. The cable duct ends with a black round weight that rests on the floor in one point only without damaging it.

## BISS STOTES

L. max 79 cm

Caimi Brevetti S.p.A. reserves, by its unappealable judgment, the right to modify without prior notice the building materials, the technical and esthetic specifications, as well as the dimensions of the products in this technical sheet, where pictures are purely as an indication.