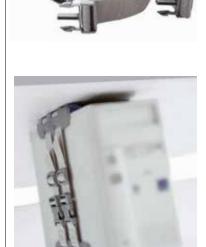

## **SPECIFICATION**

Range: BELT

Design: Caimi Lab

Code: **7950** 

Description: CPU cradle with 4 corner pieces (L 22 cm, w 5.5 cm, H 5.5 cm) in light grey high-tech polymer inside which two easily adjustable light grey belts are inserted, each with a max useful length of 150 cm; the belts are fitted with grey high-tech polymer snap hooks. Each corner has 3 holes to install it under the desk top or the side of the desk. Maximum load 10 kg.