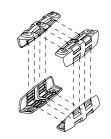

## **SPECIFICATION**

Range: BELT

Design: Caimi Lab

Code: **7950** 

Description: CPU cradle with 4 corner pieces (L 22 cm, w 5.5 cm, H 5.5 cm) in light grey high-tech polymer inside which two easily adjustable light grey belts are inserted, each with a max useful length of 150 cm; the belts are fitted with grey high-tech polymer snap hooks. Each corner has 3 holes to install it under the desk top or the side of the desk. Maximum load 10 kg.