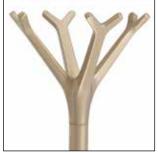

## SPECIFICATION

Range: BATTISTA COLOR

Design: Michele De Lucchi con Sezgin Aksu

## Code: 1698-BO, 1698-N, 1698-CU, 1698-O

Dimension: height 161 cm, Ø 30 cm, head Ø 24 cm

Description: floor coat-stand composed by a 5 mm thick epoxy powder-coated steel base. Epoxy-powder coated 32 mm diameter tubular steel stand, fastened to the base via M8 zinc-plated steel screws. Powder-coated die-cast aluminium head comprising 4 modular arms held together by a high-tech polymer bushing.