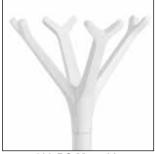

## Code: 1698-BO, 1698-N, 1698-CU, 1698-O

Dimension: height 161 cm, Ø 30 cm, head Ø 24 cm

Description: floor coat-stand composed by a 5 mm thick epoxy powder-coated steel base. Epoxy-powder coated 32 mm diameter tubular steel stand, fastened to the base via M8 zinc-plated steel screws. Powder-coated die-cast aluminium head comprising 4 modular arms held together by a high-tech polymer bushing.

1698-BO Mat white

898-AR Leather brow RAL 8023

1698-O Metallic sand

Caimi Brevetti S.p.A. reserves, by its unappealable judgment, the right to modify without prior notice the building materials, the technical and aesthetic specifications, as well as the dimensions of the products in this technical sheet, where pictures are purely as an indication.