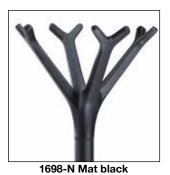

## Code: 1698-BO, 1698-N, 1698-CU, 1698-O

Dimension: height 161 cm, Ø 30 cm, head Ø 24 cm

Description: floor coat-stand composed by a 5 mm thick epoxy powder-coated steel base. Epoxy-powder coated 32 mm diameter tubular steel stand, fastened to the base via M8 zinc-plated steel screws. Powder-coated die-cast aluminium head comprising 4 modular arms held together by a high-tech polymer bushing.