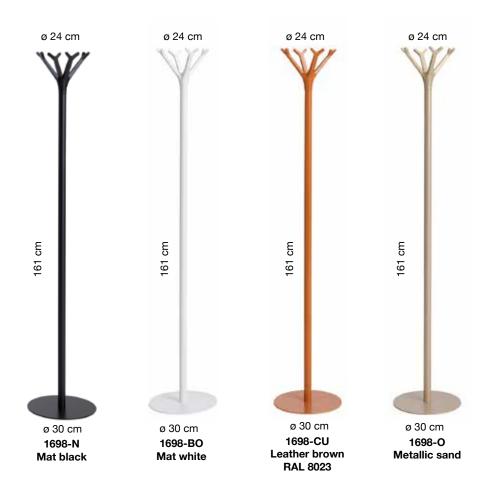

## Code: 1698-BO, 1698-N, 1698-CU, 1698-O

Dimension: height 161 cm, Ø 30 cm, head Ø 24 cm

Description: floor coat-stand composed by a 5 mm thick epoxy powder-coated steel base. Epoxy-powder coated 32 mm diameter tubular steel stand, fastened to the base via M8 zinc-plated steel screws. Powder-coated die-cast aluminium head comprising 4 modular arms held together by a high-tech polymer bushing.

1698-BO Mat white

898-AR Leather brow RAL 8023

1698-O Metallic sand

Caimi Brevetti S.p.A. reserves, by its unappealable judgment, the right to modify without prior notice the building materials, the technical and aesthetic specifications, as well as the dimensions of the products in this technical sheet, where pictures are purely as an indication.